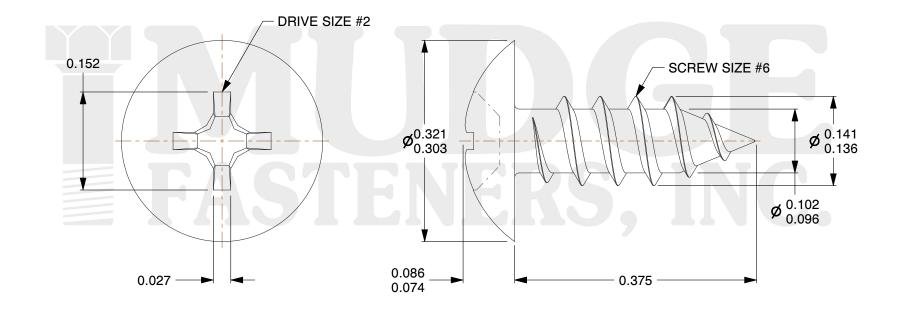

## Notes :

- 1. HEAD STYLE: TRUSS HEAD
- 2. DRIVE TYPE: PHILLIPS
- 3. SCREW TYPE: SHEET METAL SCREW
- 4. STANDARD: ANSI B18.6.4
- 5. MATERIAL: 18-8 STAINLESS STEEL

| FASTENERS, INC.          | This file and any associated information and specifications are<br>provided for reference and evaluation purposes only and are<br>subject to change without notice. Mudge Fasteners makes no<br>representations, warranties, or guarantees as to the<br>appropriateness, accuracy, completeness, or suitability for any<br>purpose of the file, information, or specification. You are | This drawing is the property of<br>Mudge Fasteners. It contains<br>confidential proprietary<br>information that is Mudge<br>Fasteners property. Do not<br>disclose to or duplicate for<br>others except as authorized by<br>Mudge Fasteners. | COMPONENT<br>DESCRIPTION | #6X3/8 PHIL TRUSS SMS<br>STAINLESS | UNIT<br>INCH<br>SHEET<br>1 of 1 |
|--------------------------|----------------------------------------------------------------------------------------------------------------------------------------------------------------------------------------------------------------------------------------------------------------------------------------------------------------------------------------------------------------------------------------|----------------------------------------------------------------------------------------------------------------------------------------------------------------------------------------------------------------------------------------------|--------------------------|------------------------------------|---------------------------------|
|                          | solely responsible for the use of the file, information, and                                                                                                                                                                                                                                                                                                                           |                                                                                                                                                                                                                                              | PART NUMBER              | 10406A037SS                        | SCALE                           |
| & www.mudgefasteners.com |                                                                                                                                                                                                                                                                                                                                                                                        |                                                                                                                                                                                                                                              | MATERIAL                 | 18-8 STAINLESS STEEL               | 6.718                           |