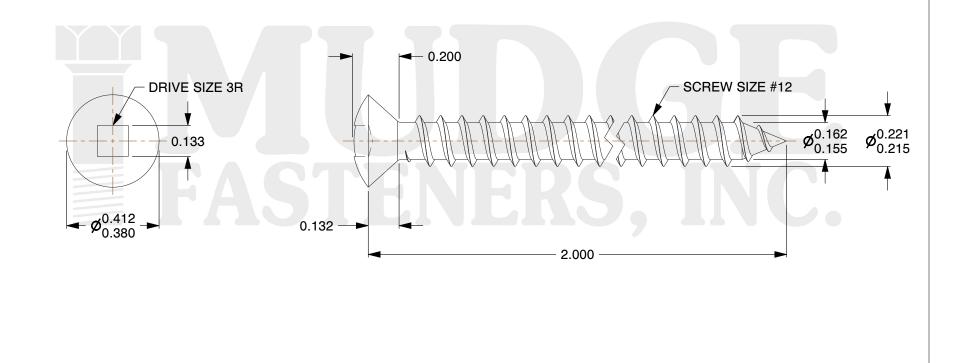

## 1. HEAD STYLE: OVAL HEAD

2. DRIVE TYPE: SQUARE DRIVE

- 3. THREAD TYPE: TYPE A
- 4. SCREW TYPE: SHEET METAL SCREW
- 5. MATERIAL: STAINLESS STEEL
- 6. STANDARD: ANSI B18.6.4

| FASTENERS, INC.          | This file and any associated information and specifications are<br>provided for reference and evaluation purposes only and are<br>subject to change without notice. Mudge Fasteners makes no<br>representations, warranties, or guarantees as to the<br>appropriateness, accuracy, completeness, or suitability for any<br>purpose of the file, information, or specification. You are | Mudge Fasteners. It contains<br>confidential proprietary<br>information that is Mudge | COMPONENT<br>DESCRIPTION | #12X2 SQUARE DRIVE OVAL<br>SMS STAINLESS | UNIT<br>INCH<br>SHEET<br>1 of 1 |
|--------------------------|----------------------------------------------------------------------------------------------------------------------------------------------------------------------------------------------------------------------------------------------------------------------------------------------------------------------------------------------------------------------------------------|---------------------------------------------------------------------------------------|--------------------------|------------------------------------------|---------------------------------|
|                          | solely responsible for the use of the file, information, and                                                                                                                                                                                                                                                                                                                           |                                                                                       | PART NUMBER              | 103SQ12A200SS                            | SCALE                           |
| & www.mudgefasteners.com |                                                                                                                                                                                                                                                                                                                                                                                        |                                                                                       | MATERIAL                 | STAINLESS STEEL                          | 2.433                           |