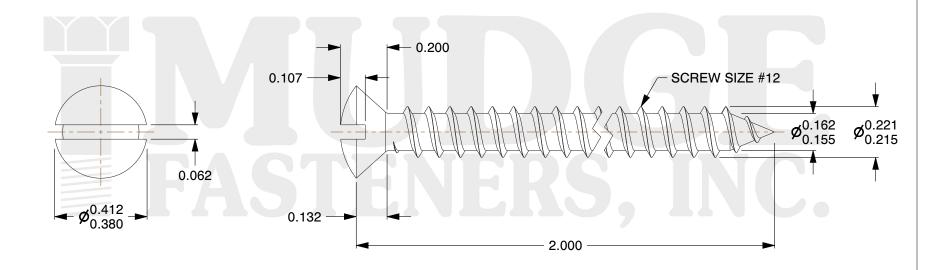

## Notes:

1. HEAD STYLE: OVAL HEAD

2. DRIVE TYPE: SLOT

3. THREAD TYPE: TYPE A

4. SCREW TYPE: SHEET METAL SCREW

5. MATERIAL: STAINLESS STEEL

6. STANDARD: ANSI B18.6.4

@ www.mudgefasteners.com

| COMPONENT<br>DESCRIPTION | #12X2 SLOT OVAL<br>SMS STAINLESS | UNIT   |
|--------------------------|----------------------------------|--------|
|                          |                                  | INCH   |
|                          |                                  | SHEET  |
|                          |                                  | 1 of 1 |
| PART NUMBER              | 103S12A200SS                     | SCALE  |
| MATERIAL                 | STAINLESS STEEL                  | 2.433  |