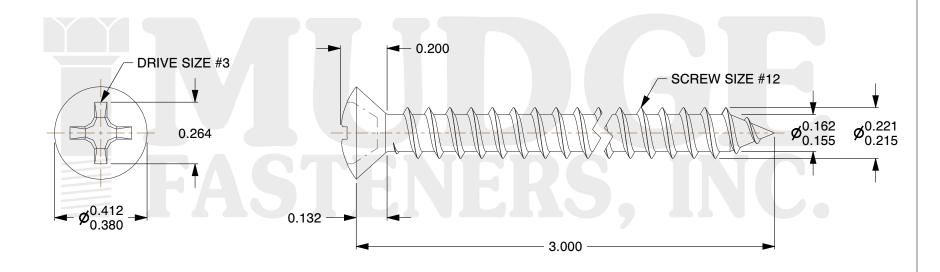

## Notes:

HEAD STYLE: OVAL HEAD
DRIVE TYPE: PHILLIPS

3. THREAD TYPE: TYPE A

4. SCREW TYPE: SHEET METAL SCREW

5. MATERIAL: STAINLESS STEEL 6. STANDARD: ANSI B18.6.4

@ www.mudgefasteners.com

This file and any associated information and specifications are provided for reference and evaluation purposes only and are subject to change without notice. Mudge Fasteners makes no representations, warranties, or guarantees as to the appropriateness, accuracy, completeness, or suitability for any purpose of the file, information, or specification. You are solely responsible for the use of the file, information, and specifications.

| COMPONENT<br>DESCRIPTION | #12X3 PHILLIPS OVAL SMS<br>STAINLESS STEEL | UNIT   |
|--------------------------|--------------------------------------------|--------|
|                          |                                            | INCH   |
|                          |                                            | SHEET  |
|                          |                                            | 1 of 1 |
| PART NUMBER              | 10312A300SS                                | SCALE  |
| MATERIAL                 | STAINLESS STEEL                            | 2.433  |