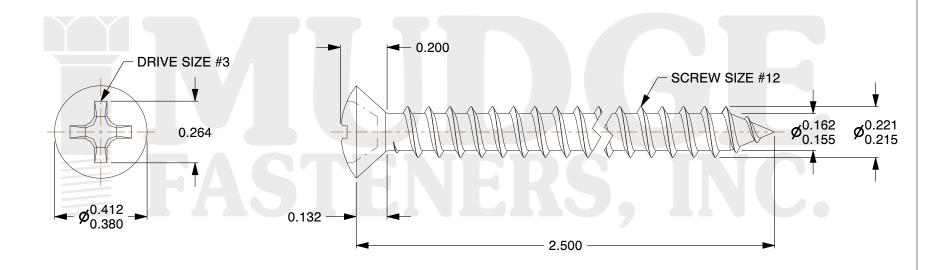

## Notes:

HEAD STYLE: OVAL HEAD
DRIVE TYPE: PHILLIPS

3. THREAD TYPE: TYPE A

4. SCREW TYPE: SHEET METAL SCREW

5. MATERIAL: STAINLESS STEEL 6. STANDARD: ANSI B18.6.4

@ www.mudgefasteners.com

This file and any associated information and specifications are provided for reference and evaluation purposes only and are subject to change without notice. Mudge Fasteners makes no representations, warranties, or guarantees as to the appropriateness, accuracy, completeness, or suitability for any purpose of the file, information, or specification. You are solely responsible for the use of the file, information, and specifications.

| COMPONENT<br>DESCRIPTION | #12X2-1/2 PHILLIPS OVAL<br>SMS STAINLESS | UNIT   |
|--------------------------|------------------------------------------|--------|
|                          |                                          | INCH   |
|                          |                                          | SHEET  |
|                          |                                          | 1 of 1 |
| PART NUMBER              | 10312A250SS                              | SCALE  |
| MATERIAL                 | STAINLESS STEEL                          | 2.433  |