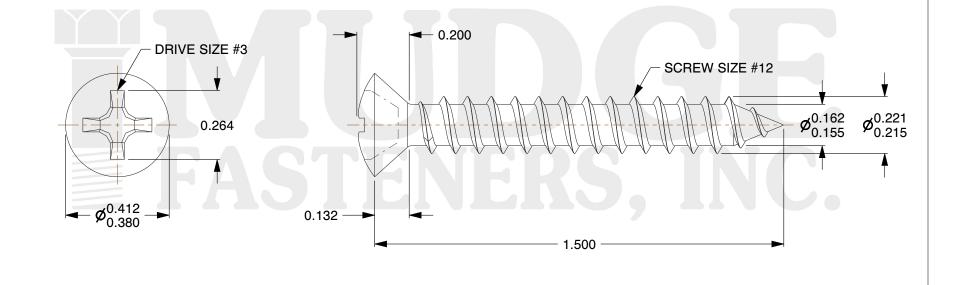

## Notes :

- 1. HEAD STYLE: OVAL HEAD
- 2. DRIVE TYPE: PHILLIPS
- 3. THREAD TYPE: TYPE A
- 4. SCREW TYPE: SHEET METAL SCREW
- 5. MATERIAL: STAINLESS STEEL
- 6. STANDARD: ANSI B18.6.4

| $\equiv$ FASTENERS, INC. | This file and any associated information and specifications are<br>provided for reference and evaluation purposes only and are<br>subject to change without notice. Mudge Fasteners makes no<br>representations, warranties, or guarantees as to the<br>appropriateness, accuracy, completeness, or suitability for any<br>purpose of the file, information, or specification. You are<br>solely responsible for the use of the file, information, and<br>specifications. | This drawing is the property of<br>Mudge Fasteners. It contains<br>confidential proprietary<br>information that is Mudge<br>Fasteners property. Do not<br>disclose to or duplicate for<br>others except as authorized by<br>Mudge Fasteners. | COMPONENT<br>DESCRIPTION | #12X1-1/2 PHILLIPS OVAL<br>SMS STAINLESS | UNIT<br>INCH<br>SHEET |
|--------------------------|---------------------------------------------------------------------------------------------------------------------------------------------------------------------------------------------------------------------------------------------------------------------------------------------------------------------------------------------------------------------------------------------------------------------------------------------------------------------------|----------------------------------------------------------------------------------------------------------------------------------------------------------------------------------------------------------------------------------------------|--------------------------|------------------------------------------|-----------------------|
|                          |                                                                                                                                                                                                                                                                                                                                                                                                                                                                           |                                                                                                                                                                                                                                              |                          |                                          | 1 of 1                |
|                          |                                                                                                                                                                                                                                                                                                                                                                                                                                                                           |                                                                                                                                                                                                                                              | PART NUMBER              | 10312A150SS                              | SCALE                 |
| 8 www.mudgefasteners.com |                                                                                                                                                                                                                                                                                                                                                                                                                                                                           |                                                                                                                                                                                                                                              | MATERIAL                 | STAINLESS STEEL                          | 2.725                 |