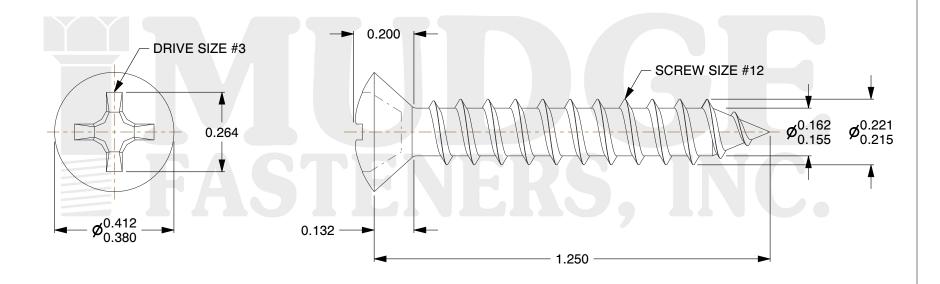

## Notes:

HEAD STYLE: OVAL HEAD
DRIVE TYPE: PHILLIPS

3. THREAD TYPE: TYPE A

4. SCREW TYPE: SHEET METAL SCREW

5. MATERIAL: STAINLESS STEEL 6. STANDARD: ANSI B18.6.4

@ www.mudgefasteners.com

This file and any associated information and specifications are provided for reference and evaluation purposes only and are subject to change without notice. Mudge Fasteners makes no representations, warranties, or guarantees as to the appropriateness, accuracy, completeness, or suitability for any purpose of the file, information, or specification. You are solely responsible for the use of the file, information, and specifications.

| COMPONENT<br>DESCRIPTION | #12X1-1/4 PHILLIPS OVAL<br>SMS STAINLESS SL | UNIT   |
|--------------------------|---------------------------------------------|--------|
|                          |                                             | INCH   |
|                          |                                             | SHEET  |
|                          |                                             | 1 of 1 |
| PART NUMBER              | 10312A125SS                                 | SCALE  |
| MATERIAL                 | STAINLESS STEEL                             | 3.139  |