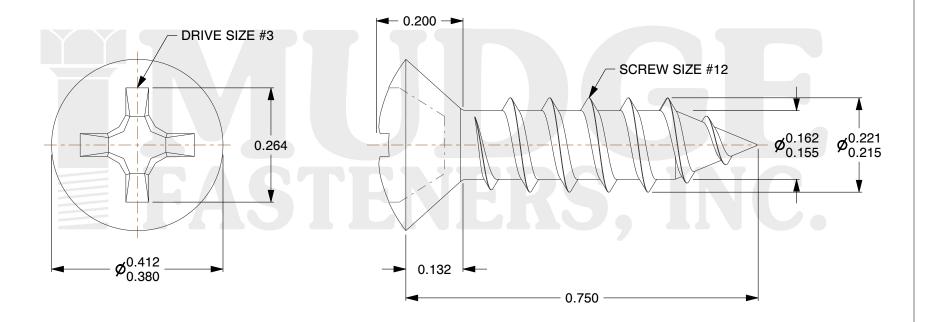

## Notes:

1. HEAD STYLE: OVAL HEAD 2. DRIVE TYPE: PHILLIPS

3. THREAD TYPE: TYPE A

4. SCREW TYPE: SHEET METAL SCREW

5. MATERIAL: STAINLESS STEEL 6. STANDARD: ANSI B18.6.4

@ www.mudgefasteners.com

This file and any associated information and specifications are provided for reference and evaluation purposes only and are subject to change without notice. Mudge Fasteners makes no representations, warranties, or guarantees as to the appropriateness, accuracy, completeness, or suitability for any purpose of the file, information, or specification. You are solely responsible for the use of the file, information, and specifications.

| COMPONENT<br>DESCRIPTION | #12X3/4 PHILLIPS OVAL<br>SMS STAINLESS | UNIT   |
|--------------------------|----------------------------------------|--------|
|                          |                                        | INCH   |
|                          |                                        | SHEET  |
|                          |                                        | 1 of 1 |
| PART NUMBER              | 10312A075SS                            | SCALE  |
| MATERIAL                 | STAINLESS STEEL                        | 4.508  |