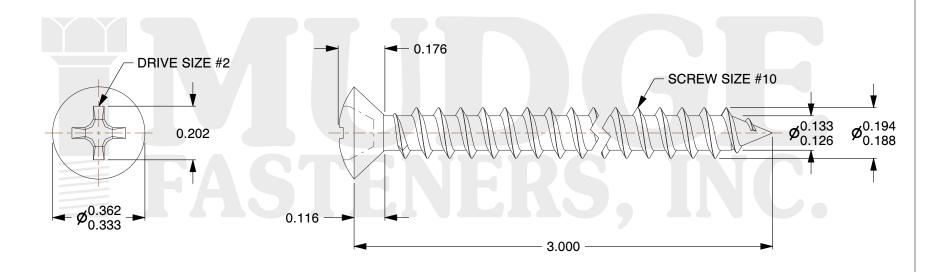

## Notes:

HEAD STYLE: OVAL HEAD
DRIVE TYPE: PHILLIPS

3. THREAD TYPE: TYPE A

4. SCREW TYPE: SHEET METAL SCREW

5. MATERIAL: STAINLESS STEEL 6. STANDARD: ANSI B18.6.4

@ www.mudgefasteners.com

This file and any associated information and specifications are provided for reference and evaluation purposes only and are subject to change without notice. Mudge Fasteners makes no representations, warranties, or guarantees as to the appropriateness, accuracy, completeness, or suitability for any purpose of the file, information, or specification. You are solely responsible for the use of the file, information, and specifications.

| COMPONENT<br>DESCRIPTION | #10X3 PHILLIPS OVAL SMS<br>STAINLESS STEEL | UNIT   |
|--------------------------|--------------------------------------------|--------|
|                          |                                            | INCH   |
|                          |                                            | SHEET  |
|                          |                                            | 1 of 1 |
| PART NUMBER              | 10310A300SS                                | SCALE  |
| MATERIAL                 | STAINLESS STEEL                            | 2.767  |