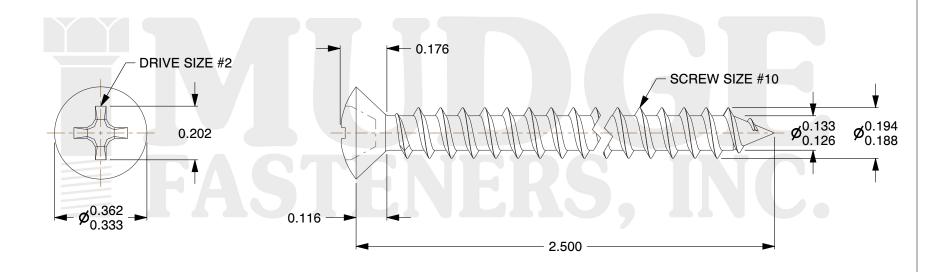

## Notes:

HEAD STYLE: OVAL HEAD
DRIVE TYPE: PHILLIPS

3. THREAD TYPE: TYPE A

4. SCREW TYPE: SHEET METAL SCREW

5. MATERIAL: STAINLESS STEEL 6. STANDARD: ANSI B18.6.4

@ www.mudgefasteners.com

This file and any associated information and specifications are provided for reference and evaluation purposes only and are subject to change without notice. Mudge Fasteners makes no representations, warranties, or guarantees as to the appropriateness, accuracy, completeness, or suitability for any purpose of the file, information, or specification. You are solely responsible for the use of the file, information, and specifications.

| COMPONENT<br>DESCRIPTION | #10X2-1/2 PHILLIPS OVAL<br>SMS STAINLESS STEEL | UNIT   |
|--------------------------|------------------------------------------------|--------|
|                          |                                                | INCH   |
|                          |                                                | SHEET  |
|                          |                                                | 1 of 1 |
| PART NUMBER              | 10310A250SS                                    | SCALE  |
| MATERIAL                 | STAINLESS STEEL                                | 2.767  |