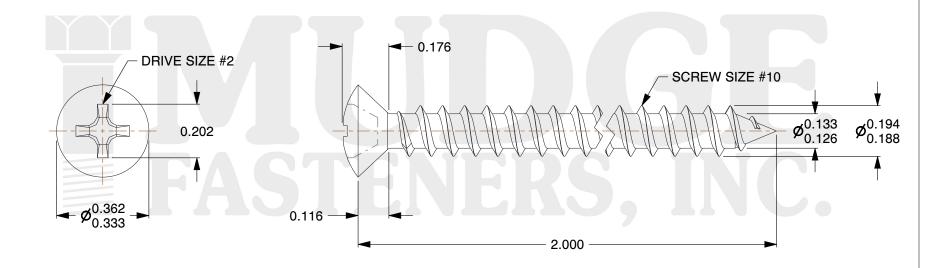

## Notes:

HEAD STYLE: OVAL HEAD
DRIVE TYPE: PHILLIPS

3. THREAD TYPE: TYPE A

4. SCREW TYPE: SHEET METAL SCREW

5. MATERIAL: STAINLESS STEEL 6. STANDARD: ANSI B18.6.4

@ www.mudgefasteners.com

This file and any associated information and specifications are provided for reference and evaluation purposes only and are subject to change without notice. Mudge Fasteners makes no representations, warranties, or guarantees as to the appropriateness, accuracy, completeness, or suitability for any purpose of the file, information, or specification. You are solely responsible for the use of the file, information, and specifications.

|                          |                                            | UNIT   |
|--------------------------|--------------------------------------------|--------|
| COMPONENT<br>DESCRIPTION | #10X2 PHILLIPS OVAL SMS<br>STAINLESS STEEL | INCH   |
|                          |                                            | SHEET  |
|                          |                                            | 1 of 1 |
| PART NUMBER              | 10310A200SS                                | SCALE  |
| MATERIAL                 | STAINLESS STEEL                            | 2.767  |