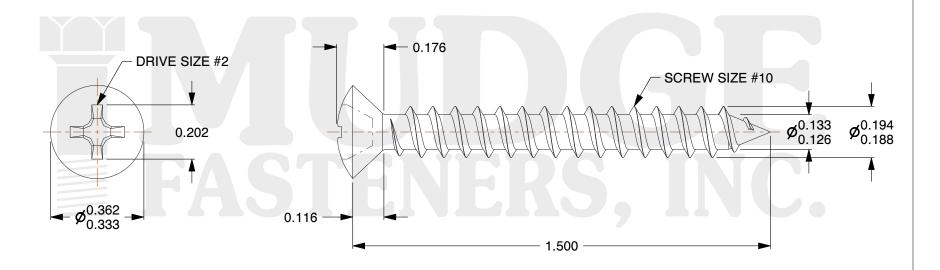

## Notes:

HEAD STYLE: OVAL HEAD
DRIVE TYPE: PHILLIPS

3. THREAD TYPE: TYPE A

4. SCREW TYPE: SHEET METAL SCREW

5. MATERIAL: STAINLESS STEEL 6. STANDARD: ANSI B18.6.4

@ www.mudgefasteners.com

This file and any associated information and specifications are provided for reference and evaluation purposes only and are subject to change without notice. Mudge Fasteners makes no representations, warranties, or guarantees as to the appropriateness, accuracy, completeness, or suitability for any purpose of the file, information, or specification. You are solely responsible for the use of the file, information, and specifications.

| COMPONENT<br>DESCRIPTION | #10X1-1/2 PHILLIPS OVAL<br>SMS STAINLESS | UNIT   |
|--------------------------|------------------------------------------|--------|
|                          |                                          | INCH   |
|                          |                                          | SHEET  |
|                          |                                          | 1 of 1 |
| PART NUMBER              | 10310A150SS                              | SCALE  |
| MATERIAL                 | STAINLESS STEEL                          | 2.797  |