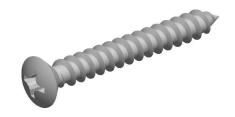

## Notes:

HEAD STYLE: OVAL HEAD
DRIVE TYPE: PHILLIPS

3. THREAD TYPE: TYPE A

4. SCREW TYPE: SHEET METAL SCREW

5. MATERIAL: STAINLESS STEEL 6. STANDARD: ANSI B18.6.4

@ www.mudgefasteners.com

This file and any associated information and specifications are provided for reference and evaluation purposes only and are subject to change without notice. Mudge Fasteners makes no representations, warranties, or guarantees as to the appropriateness, accuracy, completeness, or suitability for any purpose of the file, information, or specification. You are solely responsible for the use of the file, information, and specifications.

| COMPONENT<br>DESCRIPTION | #10X1-1/2 PHILLIPS OVAL<br>SMS STAINLESS | UNIT   |
|--------------------------|------------------------------------------|--------|
|                          |                                          | INCH   |
|                          |                                          | SHEET  |
|                          |                                          | 1 of 1 |
| PART NUMBER              | 10310A150SS                              | SCALE  |
| MATERIAL                 | STAINLESS STEEL                          | 2.797  |