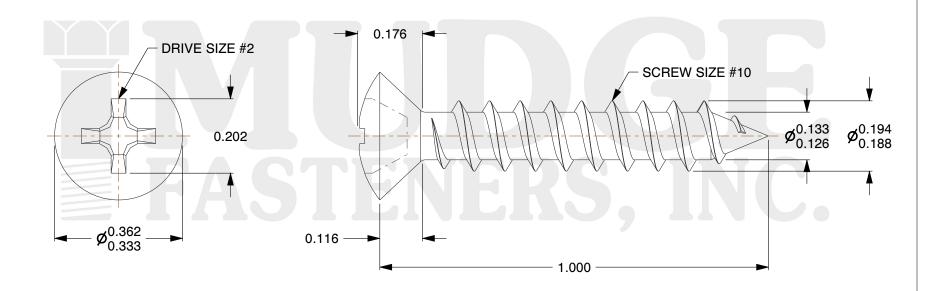

## Notes:

1. HEAD STYLE: OVAL HEAD 2. DRIVE TYPE: PHILLIPS

3. THREAD TYPE: TYPE A

4. SCREW TYPE: SHEET METAL SCREW

5. MATERIAL: STAINLESS STEEL 6. STANDARD: ANSI B18.6.4

@ www.mudgefasteners.com

This file and any associated information and specifications are provided for reference and evaluation purposes only and are subject to change without notice. Mudge Fasteners makes no representations, warranties, or guarantees as to the appropriateness, accuracy, completeness, or suitability for any purpose of the file, information, or specification. You are solely responsible for the use of the file, information, and specifications.

|                          |                                            | UNIT   |
|--------------------------|--------------------------------------------|--------|
| COMPONENT<br>DESCRIPTION | #10X1 PHILLIPS OVAL SMS<br>STAINLESS STEEL | INCH   |
|                          |                                            | SHEET  |
|                          |                                            | 1 of 1 |
| PART NUMBER              | 10310A100SS                                | SCALE  |
| MATERIAL                 | STAINLESS STEEL                            | 3.834  |