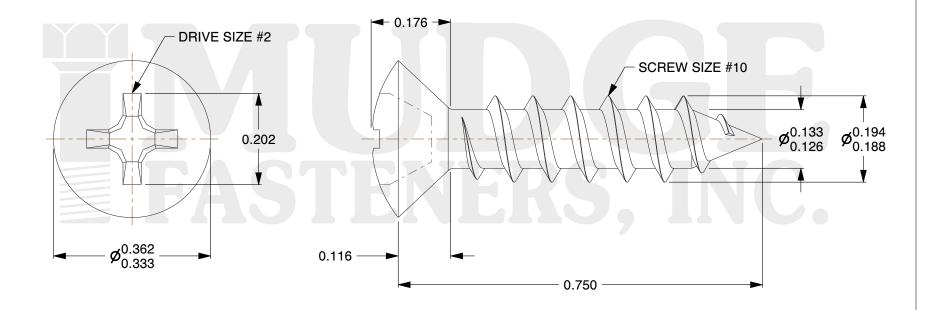

## Notes:

HEAD STYLE: OVAL HEAD
DRIVE TYPE: PHILLIPS

3. THREAD TYPE: TYPE A

4. SCREW TYPE: SHEET METAL SCREW

5. MATERIAL: STAINLESS STEEL 6. STANDARD: ANSI B18.6.4

@ www.mudgefasteners.com

This file and any associated information and specifications are provided for reference and evaluation purposes only and are subject to change without notice. Mudge Fasteners makes no representations, warranties, or guarantees as to the appropriateness, accuracy, completeness, or suitability for any purpose of the file, information, or specification. You are solely responsible for the use of the file, information, and specifications.

|                          |                                        | UNIT   |
|--------------------------|----------------------------------------|--------|
| COMPONENT<br>DESCRIPTION | #10X3/4 PHILLIPS OVAL SMS<br>STAINLESS | INCH   |
|                          |                                        | SHEET  |
|                          |                                        | 1 of 1 |
| PART NUMBER              | 10310A075SS                            | SCALE  |
| MATERIAL                 | STAINLESS STEEL                        | 4.708  |