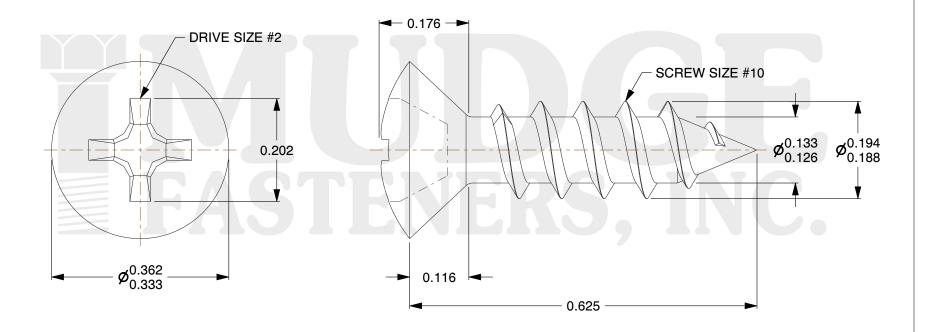

## Notes:

HEAD STYLE: OVAL HEAD
DRIVE TYPE: PHILLIPS

3. THREAD TYPE: TYPE A

4. SCREW TYPE: SHEET METAL SCREW

5. MATERIAL: STAINLESS STEEL 6. STANDARD: ANSI B18.6.4

@ www.mudgefasteners.com

This file and any associated information and specifications are provided for reference and evaluation purposes only and are subject to change without notice. Mudge Fasteners makes no representations, warranties, or guarantees as to the appropriateness, accuracy, completeness, or suitability for any purpose of the file, information, or specification. You are solely responsible for the use of the file, information, and specifications.

|                          |                                            | UNIT   |
|--------------------------|--------------------------------------------|--------|
| COMPONENT<br>DESCRIPTION | #10X5/8 PHILLIPS OVAL SMS<br>STAINLESS STL | INCH   |
|                          |                                            | SHEET  |
|                          |                                            | 1 of 1 |
| PART NUMBER              | 10310A062SS                                | SCALE  |
| MATERIAL                 | STAINLESS STEEL                            | 5.313  |