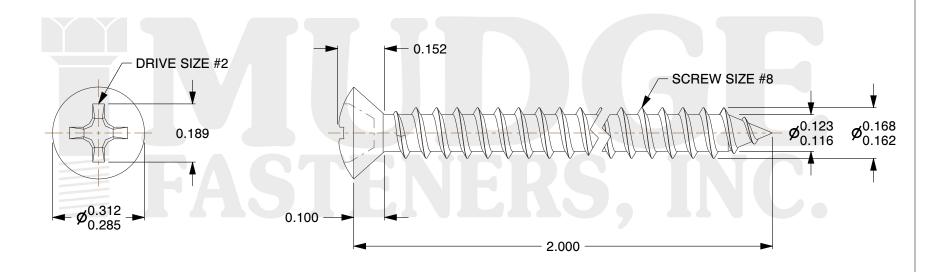

## Notes:

1. HEAD STYLE: OVAL HEAD 2. DRIVE TYPE: PHILLIPS

3. THREAD TYPE: TYPE A

4. SCREW TYPE: SHEET METAL SCREW

5. MATERIAL: STAINLESS STEEL

6. FINISH: BLACK OXIDE 7. STANDARD: ANSI B18.6.4

@ www.mudgefasteners.com

|                          |                                                  | UNIT   |
|--------------------------|--------------------------------------------------|--------|
| COMPONENT<br>DESCRIPTION | #8X2 PHILLIPS OVAL SMS<br>STAINLESS, BLACK OXIDE | INCH   |
|                          |                                                  | SHEET  |
|                          |                                                  | 1 of 1 |
| PART NUMBER              | 10308A200SSBO                                    | SCALE  |
| MATERIAL                 | STAINLESS STEEL                                  | 3.208  |