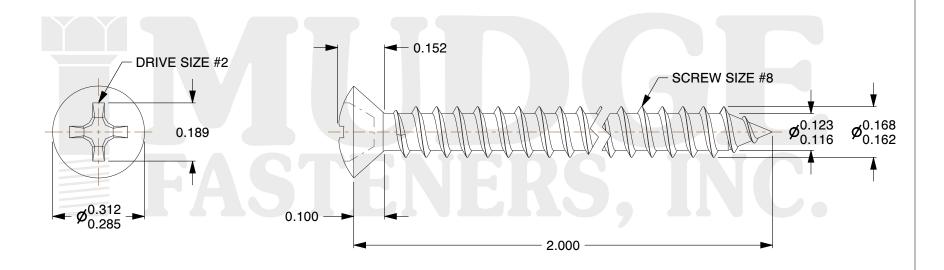

## Notes:

1. HEAD STYLE: OVAL HEAD 2. DRIVE TYPE: PHILLIPS

3. THREAD TYPE: TYPE A

4. SCREW TYPE: SHEET METAL SCREW

5. MATERIAL: STAINLESS STEEL 6. STANDARD: ANSI B18.6.4

@ www.mudgefasteners.com

This file and any associated information and specifications are provided for reference and evaluation purposes only and are subject to change without notice. Mudge Fasteners makes no representations, warranties, or guarantees as to the appropriateness, accuracy, completeness, or suitability for any purpose of the file, information, or specification. You are solely responsible for the use of the file, information, and specifications.

|                          |                                     | UNIT   |
|--------------------------|-------------------------------------|--------|
| COMPONENT<br>DESCRIPTION | #8X2 PHILLIPS OVAL SMS<br>STAINLESS | INCH   |
|                          |                                     | SHEET  |
|                          |                                     | 1 of 1 |
| PART NUMBER              | 10308A200SS                         | SCALE  |
| MATERIAL                 | STAINLESS STEEL                     | 3.208  |