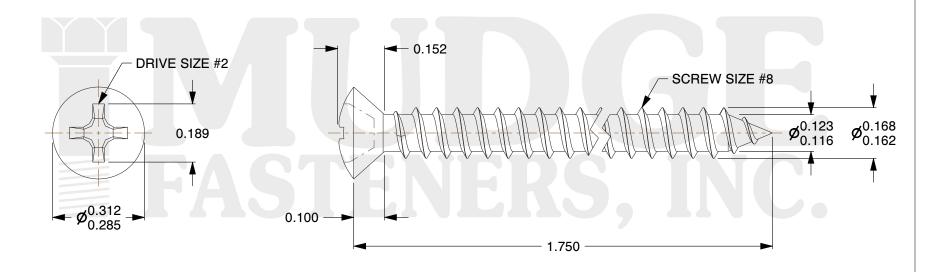

## Notes:

HEAD STYLE: OVAL HEAD
DRIVE TYPE: PHILLIPS

3. THREAD TYPE: TYPE A

4. SCREW TYPE: SHEET METAL SCREW

5. MATERIAL: STAINLESS STEEL 6. STANDARD: ANSI B18.6.4

@ www.mudgefasteners.com

This file and any associated information and specifications are provided for reference and evaluation purposes only and are subject to change without notice. Mudge Fasteners makes no representations, warranties, or guarantees as to the appropriateness, accuracy, completeness, or suitability for any purpose of the file, information, or specification. You are solely responsible for the use of the file, information, and specifications.

| COMPONENT<br>DESCRIPTION | #8X1-3/4 PHILLIPS OVAL<br>SMS STAINLESS | UNIT   |
|--------------------------|-----------------------------------------|--------|
|                          |                                         | INCH   |
|                          |                                         | SHEET  |
|                          |                                         | 1 of 1 |
| PART NUMBER              | 10308A175SS                             | SCALE  |
| MATERIAL                 | STAINLESS STEEL                         | 3.208  |