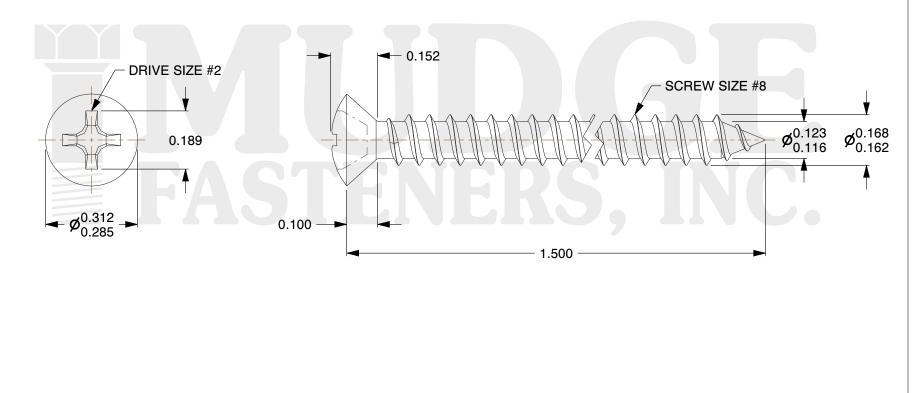

## Notes :

- 1. HEAD STYLE: OVAL HEAD
- 2. DRIVE TYPE: PHILLIPS
- 3. THREAD TYPE: TYPE A
- 4. SCREW TYPE: SHEET METAL SCREW
- 5. MATERIAL: STAINLESS STEEL
- 6. STANDARD: ANSI B18.6.4

| FASTENERS, INC.          | This file and any associated information and specifications are<br>provided for reference and evaluation purposes only and are<br>subject to change without notice. Mudge Fasteners makes no<br>representations, warranties, or guarantees as to the<br>appropriateness, accuracy, completeness, or suitability for any | Mudge Fasteners. It contains<br>confidential proprietary<br>information that is Mudge | COMPONENT<br>DESCRIPTION | #8X1-1/2 PHILLIPS OVAL<br>SMS STAINLESS | UNIT<br>INCH<br>SHEET<br>1 of 1 |
|--------------------------|-------------------------------------------------------------------------------------------------------------------------------------------------------------------------------------------------------------------------------------------------------------------------------------------------------------------------|---------------------------------------------------------------------------------------|--------------------------|-----------------------------------------|---------------------------------|
|                          | purpose of the file, information, or specification. You are<br>solely responsible for the use of the file, information, and<br>specifications.                                                                                                                                                                          |                                                                                       | PART NUMBER              | 10308A150SS                             | SCALE                           |
| & www.mudgefasteners.com |                                                                                                                                                                                                                                                                                                                         |                                                                                       | MATERIAL                 | STAINLESS STEEL                         | 3.208                           |