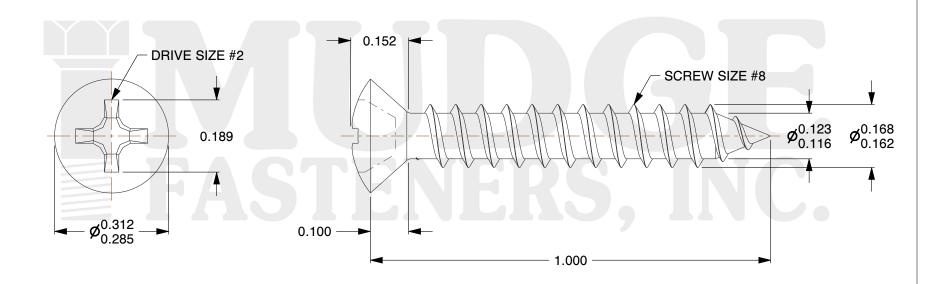

## Notes:

HEAD STYLE: OVAL HEAD
DRIVE TYPE: PHILLIPS

3. THREAD TYPE: TYPE A

4. SCREW TYPE: SHEET METAL SCREW

5. MATERIAL: STAINLESS STEEL 6. STANDARD: ANSI B18.6.4

g www.mudgefasteners.com

This file and any associated information and specifications are provided for reference and evaluation purposes only and are subject to change without notice. Mudge Fasteners makes no representations, warranties, or guarantees as to the appropriateness, accuracy, completeness, or suitability for any purpose of the file, information, or specification. You are solely responsible for the use of the file, information, and specifications.

|                          |                                               | UNIT   |
|--------------------------|-----------------------------------------------|--------|
| COMPONENT<br>DESCRIPTION | #8X1 DURA-CON® PHILLIPS<br>OVAL SMS STAINLESS | INCH   |
|                          |                                               | SHEET  |
|                          |                                               | 1 of 1 |
| PART NUMBER              | 10308A100SSDC                                 | SCALE  |
| MATERIAL                 | STAINLESS STEEL                               | 3.979  |