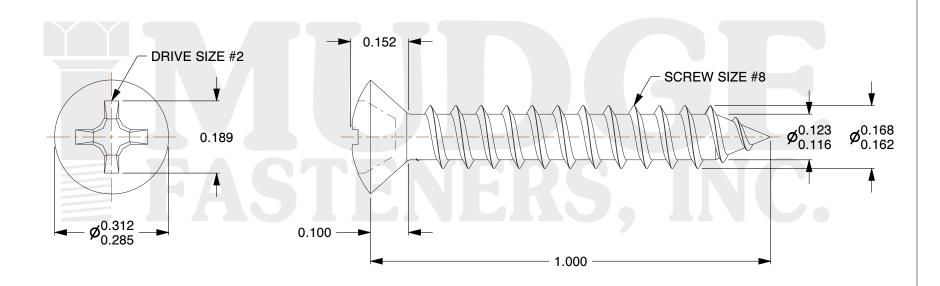

## Notes:

HEAD STYLE: OVAL HEAD
DRIVE TYPE: PHILLIPS

3. THREAD TYPE: TYPE A

4. SCREW TYPE: SHEET METAL SCREW

5. MATERIAL: STAINLESS STEEL

6. FINISH: BLACK OXIDE7. STANDARD: ANSI B18.6.4

This file and any associated information and specifications are provided for reference and evaluation purposes only and are subject to change without notice. Mudge Fasteners makes no representations, warranties, or guarantees as to the appropriateness, accuracy, completeness, or suitability for any purpose of the file, information, or specification. You are solely responsible for the use of the file, information, and specifications.

| COMPONENT<br>DESCRIPTION | #8X1 PHILLIPS OVAL SMS<br>STAINLESS STEEL, BLACK OXIDE | UNIT   |
|--------------------------|--------------------------------------------------------|--------|
|                          |                                                        | INCH   |
|                          |                                                        | SHEET  |
|                          |                                                        | 1 of 1 |
| PART NUMBER              | 10308A100SSBO                                          | SCALE  |
| MATERIAL                 | STAINLESS STEEL                                        | 3.979  |