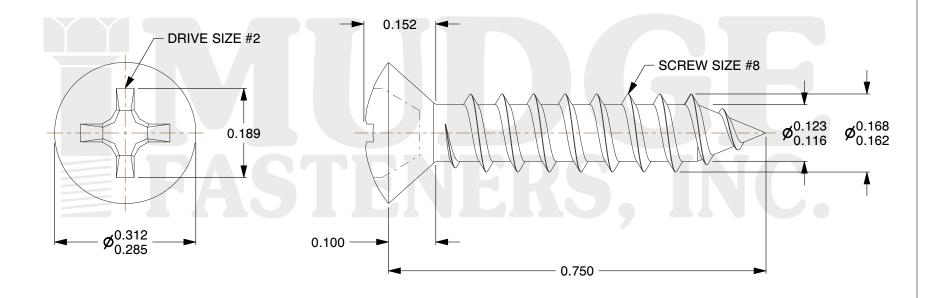

## Notes:

HEAD STYLE: OVAL HEAD
DRIVE TYPE: PHILLIPS

3. THREAD TYPE: TYPE A

4. SCREW TYPE: SHEET METAL SCREW

5. MATERIAL: STAINLESS STEEL 6. STANDARD: ANSI B18.6.4

This file and any associated information and specifications are provided for reference and evaluation purposes only and are subject to change without notice. Mudge Fasteners makes no representations, warranties, or guarantees as to the appropriateness, accuracy, completeness, or suitability for any purpose of the file, information, or specification. You are solely responsible for the use of the file, information, and specifications.

| COMPONENT<br>DESCRIPTION | #8X3/4 PHILLIPS OVAL SMS<br>STAINLESS | UNIT   |
|--------------------------|---------------------------------------|--------|
|                          |                                       | INCH   |
|                          |                                       | SHEET  |
|                          |                                       | 1 of 1 |
| PART NUMBER              | 10308A075SS                           | SCALE  |
| MATERIAL                 | STAINLESS STEEL                       | 4.928  |