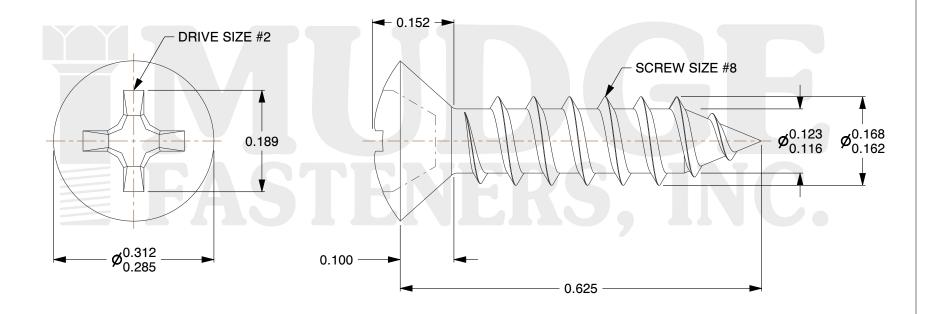

## Notes:

1. HEAD STYLE: OVAL HEAD 2. DRIVE TYPE: PHILLIPS

3. THREAD TYPE: TYPE A

4. SCREW TYPE: SHEET METAL SCREW

5. MATERIAL: STAINLESS STEEL 6. STANDARD: ANSI B18.6.4

provided for reference and evaluation purposes only and are subject to change without notice. Mudge Fasteners makes no representations, warranties, or guarantees as to the appropriateness, accuracy, completeness, or suitability for any purpose of the file, information, or specification. You are solely responsible for the use of the file, information, and specifications.

|                          |                                       | UNIT   |
|--------------------------|---------------------------------------|--------|
| COMPONENT<br>DESCRIPTION | #8X5/8 PHILLIPS OVAL SMS<br>STAINLESS | INCH   |
|                          |                                       | SHEET  |
|                          |                                       | 1 of 1 |
| PART NUMBER              | 10308A062SS                           | SCALE  |
| MATERIAL                 | STAINLESS STEEL                       | 5.595  |