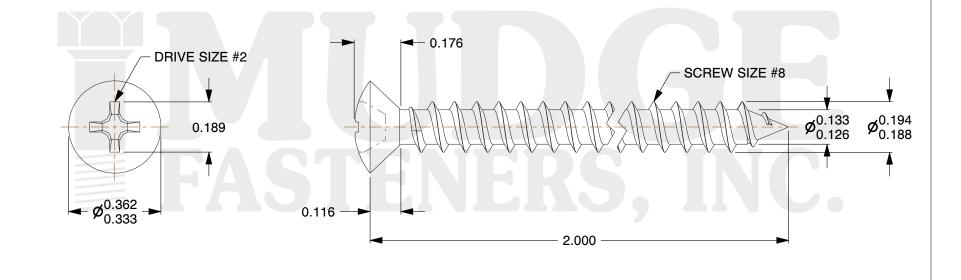

## Notes :

- 1. HEAD STYLE: OVAL HEAD
- 2. DRIVE TYPE: PHILLIPS
- 3. THREAD TYPE: TYPE A
- 4. SCREW TYPE: SHEET METAL SCREW
- 5. MATERIAL: 18-8 STAINLESS
- 6. FINISH: BLACK OXIDE
- 7. STANDARD: ANSI B18.6.4

| FASTENERS, INC.          | This file and any associated information and specifications are<br>provided for reference and evaluation purposes only and are<br>subject to change without notice. Mudge Fasteners makes no<br>representations, warranties, or guarantees as to the<br>appropriateness, accuracy, completeness, or suitability for any | Mudge Fasteners. It contains<br>confidential proprietary<br>information that is Mudge | COMPONENT<br>DESCRIPTION | #8(#6 HEAD)X2 PH OVAL SMS<br>TYPE A, 18-8 STAINLESS,<br>BLACK OXIDE | UNIT<br>INCH<br>SHEET<br>1 of 1 |
|--------------------------|-------------------------------------------------------------------------------------------------------------------------------------------------------------------------------------------------------------------------------------------------------------------------------------------------------------------------|---------------------------------------------------------------------------------------|--------------------------|---------------------------------------------------------------------|---------------------------------|
|                          | purpose of the file, information, or specification. You are<br>solely responsible for the use of the file, information, and                                                                                                                                                                                             |                                                                                       | PART NUMBER              | 103086A200SSBO                                                      | SCALE                           |
| & www.mudgefasteners.com | specifications.                                                                                                                                                                                                                                                                                                         |                                                                                       | MATERIAL                 | 18-8 STAINLESS                                                      | 2.767                           |