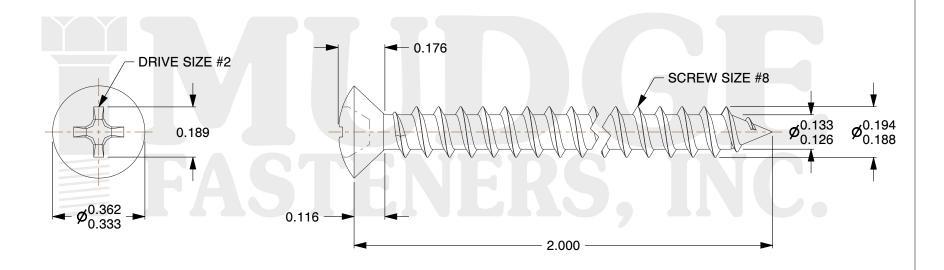

## Notes:

1. HEAD STYLE: OVAL HEAD 2. DRIVE TYPE: PHILLIPS

3. THREAD TYPE: TYPE A

4. SCREW TYPE: SHEET METAL SCREW

5. MATERIAL: 18-8 STAINLESS6. STANDARD: ANSI B18.6.4

@ www.mudgefasteners.com

This file and any associated information and specifications are provided for reference and evaluation purposes only and are subject to change without notice. Mudge Fasteners makes no representations, warranties, or guarantees as to the appropriateness, accuracy, completeness, or suitability for any purpose of the file, information, or specification. You are solely responsible for the use of the file, information, and specifications.

|                          |                                                     | UNIT   |
|--------------------------|-----------------------------------------------------|--------|
| COMPONENT<br>DESCRIPTION | #8(#6 HEAD)X2 PH OVAL SMS<br>TYPE A, 18-8 STAINLESS | INCH   |
|                          |                                                     | SHEET  |
|                          |                                                     | 1 of 1 |
| PART NUMBER              | 103086A200SS                                        | SCALE  |
| MATERIAL                 | 18-8 STAINLESS                                      | 2.767  |