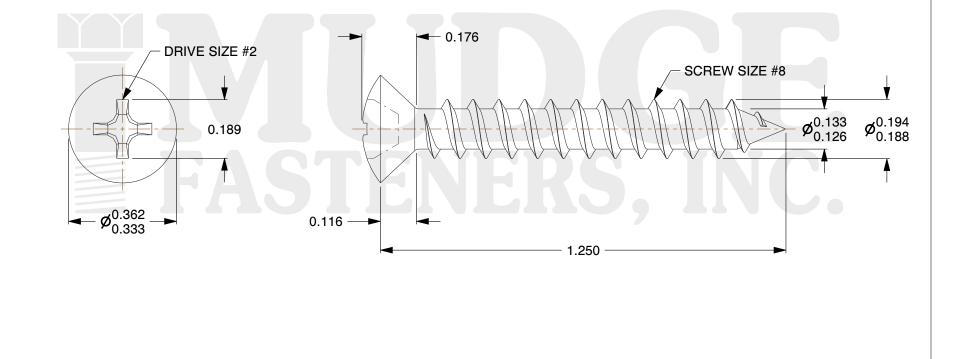

## Notes :

- 1. HEAD STYLE: OVAL HEAD
- 2. DRIVE TYPE: PHILLIPS
- 3. THREAD TYPE: TYPE A
- 4. SCREW TYPE: SHEET METAL SCREW
- 5. MATERIAL: 18-8 STAINLESS
- 6. FINISH: BLACK OXIDE
- 7. STANDARD: ANSI B18.6.4

| MUDGE                    | <b>RS, INC.</b> appropriateness, accuracy, completeness, or suitability for any purpose of the file, information, or specification. You are solely responsible for the use of the file, information, and | This drawing is the property of<br>Mudge Fasteners. It contains<br>confidential proprietary<br>information that is Mudge<br>Fasteners property. Do not<br>disclose to or duplicate for<br>others except as authorized by<br>Mudge Fasteners. | COMPONENT<br>DESCRIPTION | #8(#6 HEAD)X1-1/4 PH OVAL SMS<br>TYPE A, 18-8 STAINLESS,<br>BLACK OXIDE | UNIT   |
|--------------------------|----------------------------------------------------------------------------------------------------------------------------------------------------------------------------------------------------------|----------------------------------------------------------------------------------------------------------------------------------------------------------------------------------------------------------------------------------------------|--------------------------|-------------------------------------------------------------------------|--------|
|                          |                                                                                                                                                                                                          |                                                                                                                                                                                                                                              |                          |                                                                         | INCH   |
|                          |                                                                                                                                                                                                          |                                                                                                                                                                                                                                              |                          |                                                                         | SHEET  |
| <b>FASTENERS</b> , INC.  |                                                                                                                                                                                                          |                                                                                                                                                                                                                                              |                          |                                                                         | 1 of 1 |
|                          |                                                                                                                                                                                                          |                                                                                                                                                                                                                                              | PART NUMBER              | 103086A125SSBO                                                          | SCALE  |
| & www.mudgefasteners.com |                                                                                                                                                                                                          |                                                                                                                                                                                                                                              | MATERIAL                 | 18-8 STAINLESS                                                          | 3.234  |