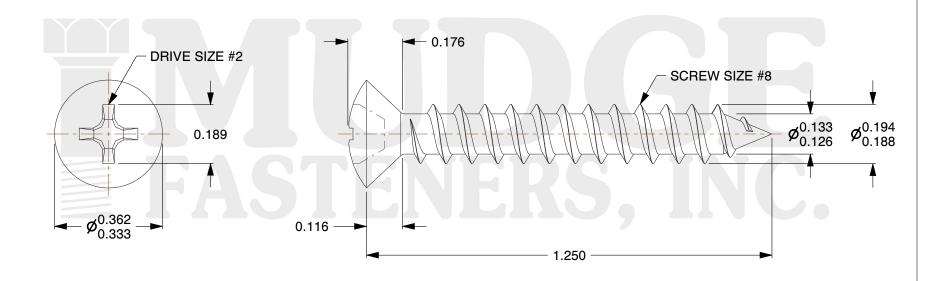

## Notes:

1. HEAD STYLE: OVAL HEAD 2. DRIVE TYPE: PHILLIPS

3. THREAD TYPE: TYPE A

4. SCREW TYPE: SHEET METAL SCREW

5. MATERIAL: 18-8 STAINLESS6. STANDARD: ANSI B18.6.4

This file and any associated information and specifications are provided for reference and evaluation purposes only and are subject to change without notice. Mudge Fasteners makes no representations, warranties, or guarantees as to the appropriateness, accuracy, completeness, or suitability for any purpose of the file, information, or specification. You are solely responsible for the use of the file, information, and specifications.

| COMPONENT<br>DESCRIPTION | #8(#6 HEAD)X1-1/4 PH OVAL<br>SMS TYPE A, 18-8 STAINLESS | UNIT   |
|--------------------------|---------------------------------------------------------|--------|
|                          |                                                         | INCH   |
|                          |                                                         | SHEET  |
|                          |                                                         | 1 of 1 |
| PART NUMBER              | 103086A125SS                                            | SCALE  |
| MATERIAL                 | 18-8 STAINLESS                                          | 3.234  |