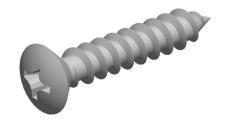

## Notes:

1. HEAD STYLE: OVAL HEAD 2. DRIVE TYPE: PHILLIPS

3. THREAD TYPE: TYPE A
4. SCREW TYPE: SHEET METAL SCREW

5. MATERIAL: 18-8 STAINLESS6. STANDARD: ANSI B18.6.4

@ www.mudgefasteners.com

This file and any associated information and specifications are provided for reference and evaluation purposes only and are subject to change without notice. Mudge Fasteners makes no representations, warranties, or guarantees as to the appropriateness, accuracy, completeness, or suitability for any purpose of the file, information, or specification. You are solely responsible for the use of the file, information, and specifications.