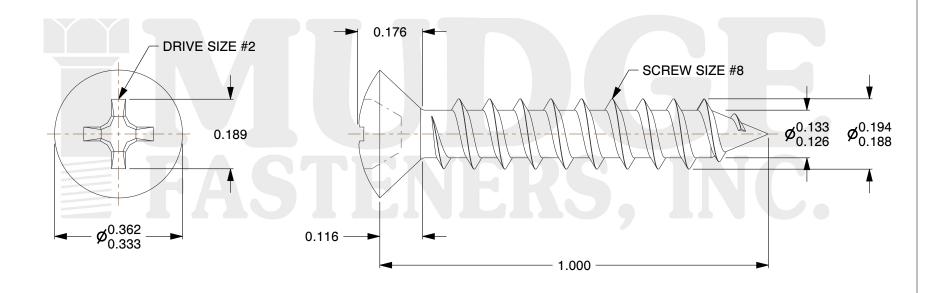

## Notes:

1. HEAD STYLE: OVAL HEAD 2. DRIVE TYPE: PHILLIPS

3. THREAD TYPE: TYPE A
4. SCREW TYPE: SHEET METAL SCREW

5. MATERIAL: 18-8 STAINLESS6. STANDARD: ANSI B18.6.4

@ www.mudgefasteners.com

This file and any associated information and specifications are provided for reference and evaluation purposes only and are subject to change without notice. Mudge Fasteners makes no representations, warranties, or guarantees as to the appropriateness, accuracy, completeness, or suitability for any purpose of the file, information, or specification. You are solely responsible for the use of the file, information, and specifications.

| COMPONENT<br>DESCRIPTION | #8 (#6 HEAD)X1 PHIL OVAL<br>SMS 18-8 STAINLESS | UNIT   |
|--------------------------|------------------------------------------------|--------|
|                          |                                                | INCH   |
|                          |                                                | SHEET  |
|                          |                                                | 1 of 1 |
| PART NUMBER              | 103086A100SS                                   | SCALE  |
| MATERIAL                 | 18-8 STAINLESS                                 | 3.834  |