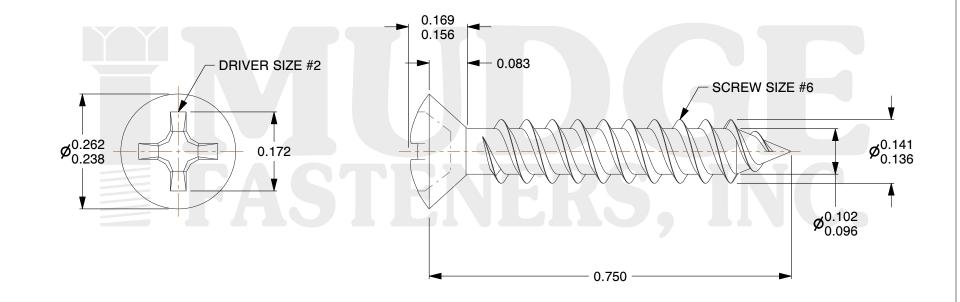

## Notes :

- 1. HEAD STYLE: OVAL HEAD
- 2. DRIVE TYPE: PHILLIPS
- 3. THREAD TYPE: TYPE A
- 4. SCREW TYPE: TWINFAST
- 5. MATERIAL: CARBON STEEL
- 6. FINISH: ANTIQUE BRASS
- 7. STANDARD: ANSI B18.6.4

| FASTENERS, INC.          | This file and any associated information and specifications are<br>provided for reference and evaluation purposes only and are<br>subject to change without notice. Mudge Fasteners makes no<br>representations, warranties, or guarantees as to the<br>appropriateness, accuracy, completeness, or suitability for any<br>purpose of the file, information, or specification. You are<br>solely responsible for the use of the file, information, and<br>specifications. | This drawing is the property of<br>Mudge Fasteners. It contains<br>confidential proprietary<br>information that is Mudge<br>Fasteners property. Do not<br>disclose to or duplicate for<br>others except as authorized by<br>Mudge Fasteners. | COMPONENT<br>DESCRIPTION | #6X3/4 PHILLIPS OVAL<br>T/F ANTIQUE BRASS MUST BE TYPE<br>TWINFAST | UNIT<br>INCH<br>SHEET<br>1 of 1 |
|--------------------------|---------------------------------------------------------------------------------------------------------------------------------------------------------------------------------------------------------------------------------------------------------------------------------------------------------------------------------------------------------------------------------------------------------------------------------------------------------------------------|----------------------------------------------------------------------------------------------------------------------------------------------------------------------------------------------------------------------------------------------|--------------------------|--------------------------------------------------------------------|---------------------------------|
|                          |                                                                                                                                                                                                                                                                                                                                                                                                                                                                           |                                                                                                                                                                                                                                              | PART NUMBER              | 10306T075AB                                                        | SCALE                           |
| & www.mudgefasteners.com |                                                                                                                                                                                                                                                                                                                                                                                                                                                                           |                                                                                                                                                                                                                                              | MATERIAL                 | CARBON STEEL                                                       | 4.787                           |