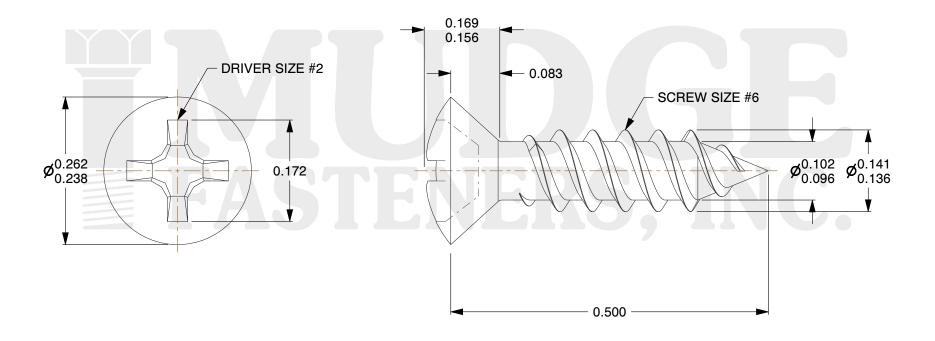

## Notes:

HEAD STYLE: OVAL HEAD
DRIVE TYPE: PHILLIPS
THREAD TYPE: TYPE A
SCREW TYPE: TWINFAST

5. MATERIAL: CARBON STEEL

6. FINISH: PLAIN

7. STANDARD: ANSI B18.6.4

@ www.mudgefasteners.com

This file and any associated information and specifications are provided for reference and evaluation purposes only and are subject to change without notice. Mudge Fasteners makes no representations, warranties, or guarantees as to the appropriateness, accuracy, completeness, or suitability for any purpose of the file, information, or specification. You are solely responsible for the use of the file, information, and specifications.

| COMPONENT<br>DESCRIPTION | #6X1/2 PHILLIPS OVAL<br>TWINFAST PLAIN | UNIT   |
|--------------------------|----------------------------------------|--------|
|                          |                                        | INCH   |
|                          |                                        | SHEET  |
|                          |                                        | 1 of 1 |
| PART NUMBER              | 10306T050PN                            | SCALE  |
| MATERIAL                 | CARBON STEEL                           | 6.150  |