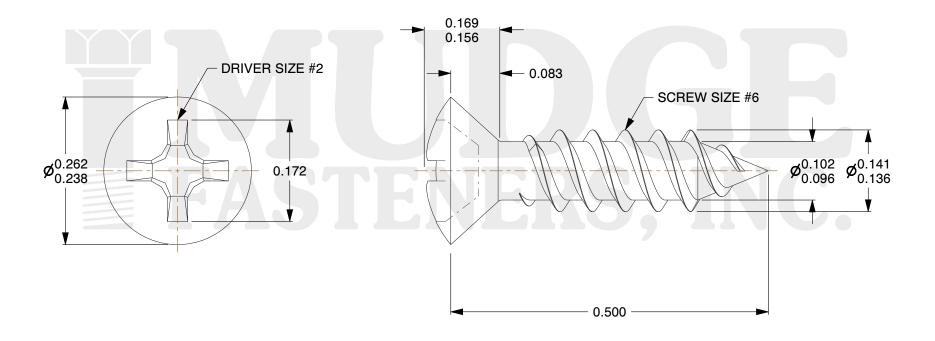

## Notes:

1. HEAD STYLE: OVAL HEAD
2. DRIVE TYPE: PHILLIPS

3. THREAD TYPE: TYPE A
4. SCREW TYPE: TWINFAST

5. MATERIAL: CARBON STEEL

6. FINISH: ANTIC BRASS

7. STANDARD: ANSI B18.6.4

@ www.mudgefasteners.com

This file and any associated information and specifications are provided for reference and evaluation purposes only and are subject to change without notice. Mudge Fasteners makes no representations, warranties, or guarantees as to the appropriateness, accuracy, completeness, or suitability for any purpose of the file, information, or specification. You are solely responsible for the use of the file, information, and specifications.

| COMPONENT<br>DESCRIPTION | #6X1/2 PHILLIPS OVAL<br>TWINFAST ANT.BRASS | UNIT   |
|--------------------------|--------------------------------------------|--------|
|                          |                                            | INCH   |
|                          |                                            | SHEET  |
|                          |                                            | 1 of 1 |
| PART NUMBER              | 10306T050AB                                | SCALE  |
| MATERIAL                 | CARBON STEEL                               | 6.150  |