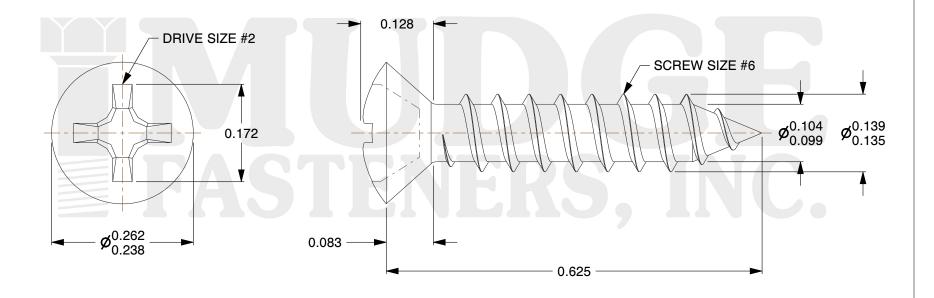

## Notes:

1. HEAD STYLE: OVAL HEAD 2. DRIVE TYPE: PHILLIPS

3. SCRWE TYPE: PARTICLE BOARD SCREW

4. MATERIAL: CARBON STEEL

5. FINISH: ZINC

6. STANDARD: ANSI B18.6.4

@ www.mudgefasteners.com

This file and any associated information and specifications are provided for reference and evaluation purposes only and are subject to change without notice. Mudge Fasteners makes no representations, warranties, or guarantees as to the appropriateness, accuracy, completeness, or suitability for any purpose of the file, information, or specification. You are solely responsible for the use of the file, information, and specifications.

|                          |                             | UNIT   |
|--------------------------|-----------------------------|--------|
| COMPONENT<br>DESCRIPTION | #6X5/8 PHILLIPS OVAL PBS ZC | INCH   |
|                          |                             | SHEET  |
|                          |                             | 1 of 1 |
| PART NUMBER              | 10306C062ZC                 | SCALE  |
| MATERIAL                 | CARBON STEEL                | 5.905  |