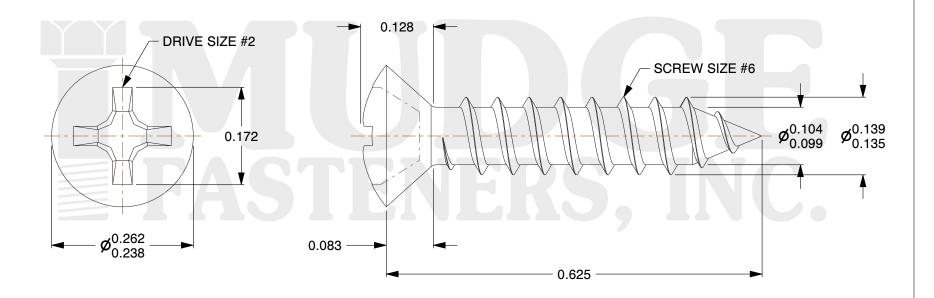

## Notes:

1. HEAD STYLE: OVAL HEAD 2. DRIVE TYPE: PHILLIPS

3. SCRWE TYPE: PARTICLE BOARD SCREW

4. MATERIAL: CARBON STEEL5. FINISH: BRIGHT BRASS6. STANDARD: ANSI B18.6.4

g www.mudgefasteners.com

This file and any associated information and specifications are provided for reference and evaluation purposes only and are subject to change without notice. Mudge Fasteners makes no representations, warranties, or guarantees as to the appropriateness, accuracy, completeness, or suitability for any purpose of the file, information, or specification. You are solely responsible for the use of the file, information, and specifications.

| COMPONENT<br>DESCRIPTION | #6X5/8 PHIL OVAL<br>PARTICLE BOARD SCREW BRIGHT<br>BRASS | UNIT   |
|--------------------------|----------------------------------------------------------|--------|
|                          |                                                          | INCH   |
|                          |                                                          | SHEET  |
|                          |                                                          | 1 of 1 |
| PART NUMBER              | 10306C062BB                                              | SCALE  |
| MATERIAL                 | CARBON STEEL                                             | 5.905  |