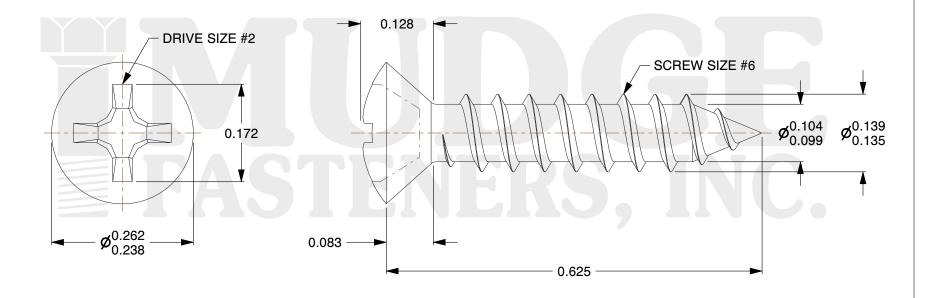

## Notes:

1. HEAD STYLE: OVAL HEAD 2. DRIVE TYPE: PHILLIPS

3. SCRWE TYPE: PARTICLE BOARD SCREW

4. MATERIAL: CARBON STEEL5. FINISH: ANTIQUE BRASS6. STANDARD: ANSI B18.6.4

purpose of the solely response of the solely

| COMPONENT<br>DESCRIPTION | #6X5/8 PHILLIPS OVAL<br>PBS ANT BRASS | UNIT   |
|--------------------------|---------------------------------------|--------|
|                          |                                       | INCH   |
|                          |                                       | SHEET  |
|                          |                                       | 1 of 1 |
| PART NUMBER              | 10306C062AB                           | SCALE  |
| MATERIAL                 | CARBON STEEL                          | 5.905  |