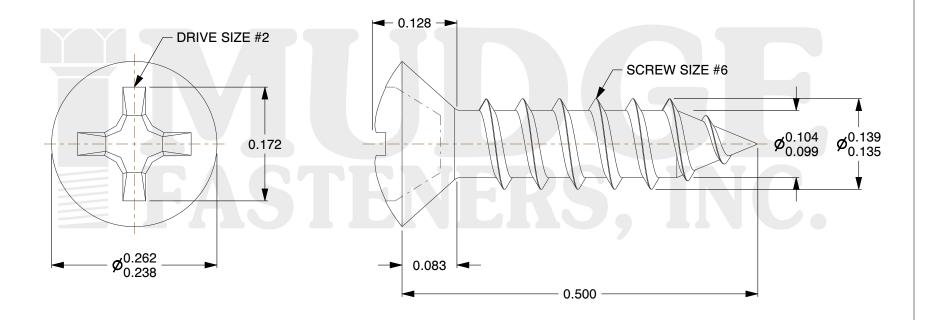

## Notes:

1. HEAD STYLE: OVAL HEAD 2. DRIVE TYPE: PHILLIPS

3. SCRWE TYPE: PARTICLE BOARD SCREW

4. MATERIAL: CARBON STEEL5. FINISH: ANTIQUE BRASS6. STANDARD: ANSI B18.6.4

purpos solely

This file and any associated information and specifications are provided for reference and evaluation purposes only and are subject to change without notice. Mudge Fasteners makes no representations, warranties, or guarantees as to the appropriateness, accuracy, completeness, or suitability for any purpose of the file, information, or specification. You are solely responsible for the use of the file, information, and specifications.

| COMPONENT<br>DESCRIPTION | 6X1/2 PH OVAL PBS<br>ANTIQUE BRASS ANTIQUE BRASS | UNIT   |
|--------------------------|--------------------------------------------------|--------|
|                          |                                                  | INCH   |
|                          |                                                  | SHEET  |
|                          |                                                  | 1 of 1 |
| PART NUMBER              | 10306C050AB                                      | SCALE  |
| MATERIAL                 | CARBON STEEL                                     | 6.889  |