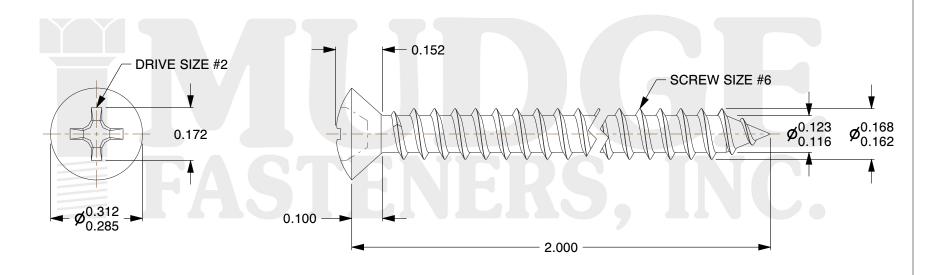

## Notes:

HEAD STYLE: OVAL HEAD
DRIVE TYPE: PHILLIPS

3. THREAD TYPE: TYPE A

4. SCREW TYPE: SHEET METAL SCREW

5. MATERIAL: STAINLESS STEEL

6. FINISH: BLACK OXIDE7. STANDARD: ANSI B18.6.4

provided for reference and evaluation purposes only and are subject to change without notice. Mudge Fasteners makes no representations, warranties, or guarantees as to the appropriateness, accuracy, completeness, or suitability for any purpose of the file, information, or specification. You are solely responsible for the use of the file, information, and specifications.

| COMPONENT<br>DESCRIPTION | #6X2 PHILLIPS OVAL SMS<br>STAINLESS, BLACK OXIDE | UNIT   |
|--------------------------|--------------------------------------------------|--------|
|                          |                                                  | INCH   |
|                          |                                                  | SHEET  |
|                          |                                                  | 1 of 1 |
| PART NUMBER              | 10306A200SSBO                                    | SCALE  |
| MATERIAL                 | STAINLESS STEEL                                  | 3.208  |