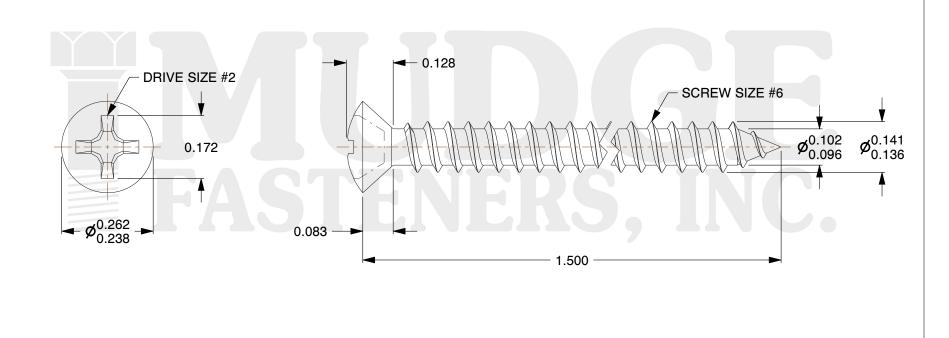

## Notes :

- 1. HEAD STYLE: OVAL HEAD
- 2. DRIVE TYPE: PHILLIPS
- 3. THREAD TYPE: TYPE A
- 4. SCREW TYPE: SHEET METAL SCREW
- 5. MATERIAL: STAINLESS STEEL
- 6. STANDARD: ANSI B18.6.4

| FASTENERS, INC.          | This file and any associated information and specifications are<br>provided for reference and evaluation purposes only and are<br>subject to change without notice. Mudge Fasteners makes no<br>representations, warranties, or guarantees as to the<br>appropriateness, accuracy, completeness, or suitability for any<br>purpose of the file, information, or specification. You are | Mudge Fasteners. It contains<br>confidential proprietary<br>information that is Mudge | COMPONENT<br>DESCRIPTION | #6X1-1/2 PH. OVAL<br>SMS STAINLESS | UNIT<br>INCH<br>SHEET<br>1 of 1 |
|--------------------------|----------------------------------------------------------------------------------------------------------------------------------------------------------------------------------------------------------------------------------------------------------------------------------------------------------------------------------------------------------------------------------------|---------------------------------------------------------------------------------------|--------------------------|------------------------------------|---------------------------------|
|                          | solely responsible for the use of the file, information, and                                                                                                                                                                                                                                                                                                                           |                                                                                       | PART NUMBER              | 10306A150SS                        | SCALE                           |
| 8 www.mudgefasteners.com |                                                                                                                                                                                                                                                                                                                                                                                        |                                                                                       | MATERIAL                 | STAINLESS STEEL                    | 3.816                           |