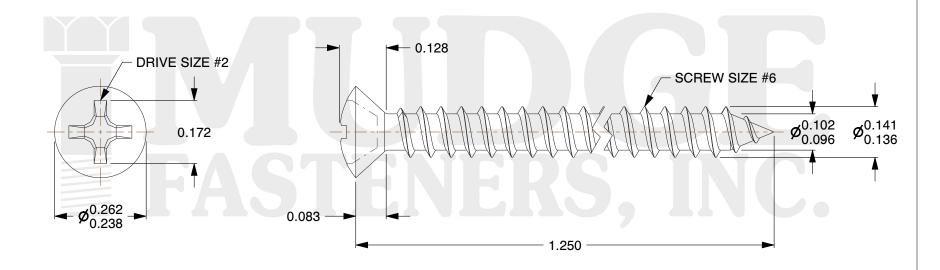

## Notes:

1. HEAD STYLE: OVAL HEAD 2. DRIVE TYPE: PHILLIPS

3. THREAD TYPE: TYPE A

4. SCREW TYPE: SHEET METAL SCREW

5. MATERIAL: STAINLESS STEEL

6. FINISH: BLACK OXIDE 7. STANDARD: ANSI B18.6.4

@ www.mudgefasteners.com

| COMPONENT<br>DESCRIPTION | #6X1-1/4 PHILLIPS OVAL<br>SMS STAINLESS STEEL<br>BLK OXIDE | UNIT   |
|--------------------------|------------------------------------------------------------|--------|
|                          |                                                            | INCH   |
|                          |                                                            | SHEET  |
|                          |                                                            | 1 of 1 |
| PART NUMBER              | 10306A125SSBO                                              | SCALE  |
| MATERIAL                 | STAINLESS STEEL                                            | 3.816  |