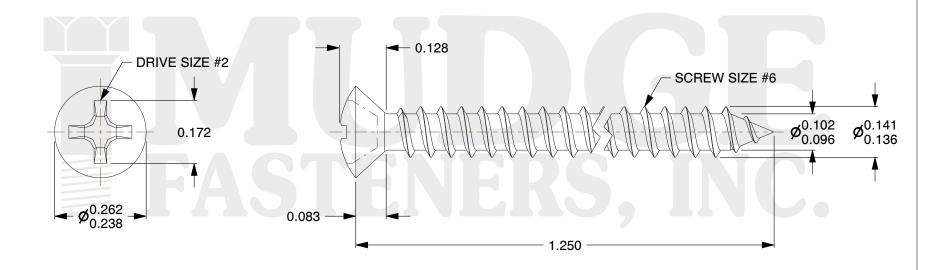

## Notes:

HEAD STYLE: OVAL HEAD
DRIVE TYPE: PHILLIPS

3. THREAD TYPE: TYPE A

4. SCREW TYPE: SHEET METAL SCREW

5. MATERIAL: STAINLESS STEEL 6. STANDARD: ANSI B18.6.4

@ www.mudgefasteners.com

This file and any associated information and specifications are provided for reference and evaluation purposes only and are subject to change without notice. Mudge Fasteners makes no representations, warranties, or guarantees as to the appropriateness, accuracy, completeness, or suitability for any purpose of the file, information, or specification. You are solely responsible for the use of the file, information, and specifications.

| COMPONENT<br>DESCRIPTION | #6X1-1/4 PHILLIPS OVAL<br>SMS STAINLESS | UNIT   |
|--------------------------|-----------------------------------------|--------|
|                          |                                         | INCH   |
|                          |                                         | SHEET  |
|                          |                                         | 1 of 1 |
| PART NUMBER              | 10306A125SS                             | SCALE  |
| MATERIAL                 | STAINLESS STEEL                         | 3.816  |