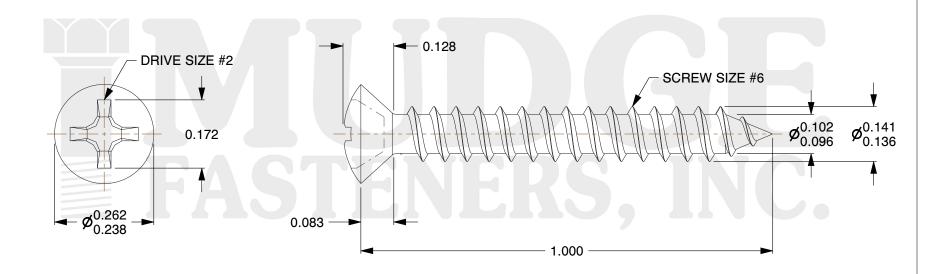

## Notes:

HEAD STYLE: OVAL HEAD
DRIVE TYPE: PHILLIPS

3. THREAD TYPE: TYPE A

4. SCREW TYPE: SHEET METAL SCREW

5. MATERIAL: STAINLESS STEEL 6. STANDARD: ANSI B18.6.4

@ www.mudgefasteners.com

This file and any associated information and specifications are provided for reference and evaluation purposes only and are subject to change without notice. Mudge Fasteners makes no representations, warranties, or guarantees as to the appropriateness, accuracy, completeness, or suitability for any purpose of the file, information, or specification. You are solely responsible for the use of the file, information, and specifications.

| COMPONENT<br>DESCRIPTION | #6X1 PHILLIPS OVAL<br>SMS STAINLESS | UNIT   |
|--------------------------|-------------------------------------|--------|
|                          |                                     | INCH   |
|                          |                                     | SHEET  |
|                          |                                     | 1 of 1 |
| PART NUMBER              | 10306A100SS                         | SCALE  |
| MATERIAL                 | STAINLESS STEEL                     | 4.133  |