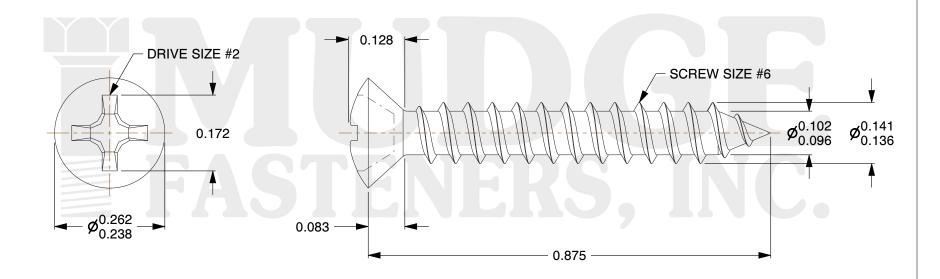

## Notes:

1. HEAD STYLE: OVAL HEAD 2. DRIVE TYPE: PHILLIPS

3. THREAD TYPE: TYPE A

4. SCREW TYPE: SHEET METAL SCREW

5. MATERIAL: STAINLESS STEEL 6. STANDARD: ANSI B18.6.4

provided for reference and evaluation purposes only and are subject to change without notice. Mudge Fasteners makes no representations, warranties, or guarantees as to the appropriateness, accuracy, completeness, or suitability for any purpose of the file, information, or specification. You are solely responsible for the use of the file, information, and specifications.

| COMPONENT<br>DESCRIPTION | #6X7/8 PHILLIPS OVAL<br>SMS STAINLESS | UNIT   |
|--------------------------|---------------------------------------|--------|
|                          |                                       | INCH   |
|                          |                                       | SHEET  |
|                          |                                       | 1 of 1 |
| PART NUMBER              | 10306A087SS                           | SCALE  |
| MATERIAL                 | STAINLESS STEEL                       | 4.593  |