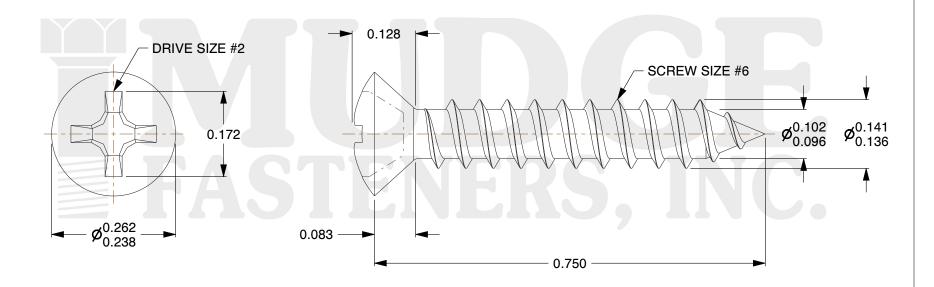

## Notes:

HEAD STYLE: OVAL HEAD
DRIVE TYPE: PHILLIPS

3. THREAD TYPE: TYPE A

4. SCREW TYPE: SHEET METAL SCREW

5. MATERIAL: STAINLESS STEEL 6. STANDARD: ANSI B18.6.4

@ www.mudgefasteners.com

This file and any associated information and specifications are provided for reference and evaluation purposes only and are subject to change without notice. Mudge Fasteners makes no representations, warranties, or guarantees as to the appropriateness, accuracy, completeness, or suitability for any purpose of the file, information, or specification. You are solely responsible for the use of the file, information, and specifications.

| COMPONENT<br>DESCRIPTION | #6X3/4 PHILLIPS OVAL<br>SMS STAINLESS | UNIT   |
|--------------------------|---------------------------------------|--------|
|                          |                                       | INCH   |
|                          |                                       | SHEET  |
|                          |                                       | 1 of 1 |
| PART NUMBER              | 10306A075SS                           | SCALE  |
| MATERIAL                 | STAINLESS STEEL                       | 5.167  |