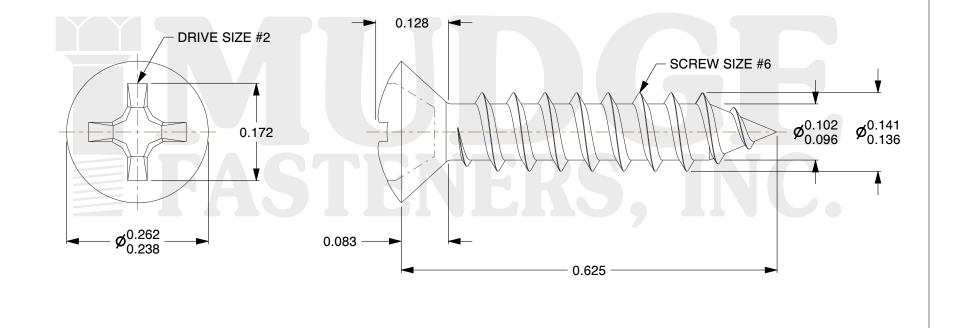

## Notes :

- 1. HEAD STYLE: OVAL HEAD
- 2. DRIVE TYPE: PHILLIPS
- 3. THREAD TYPE: TYPE A
- 4. SCREW TYPE: SHEET METAL SCREW
- 5. MATERIAL: STAINLESS STEEL
- 6. STANDARD: ANSI B18.6.4

| FASTENERS, INC.          | <b>STENERS, INC.</b> appropriateness, accuracy, completeness, or suitability for any purpose of the file, information, or specification. You are solely responsible for the use of the file, information, and | This drawing is the property of<br>Mudge Fasteners. It contains<br>confidential proprietary<br>information that is Mudge<br>Fasteners property. Do not<br>disclose to or duplicate for<br>others except as authorized by<br>Mudge Fasteners. | COMPONENT<br>DESCRIPTION | #6X5/8 PHILLIPS OVAL<br>SMS STAINLESS | UNIT<br>INCH    |
|--------------------------|---------------------------------------------------------------------------------------------------------------------------------------------------------------------------------------------------------------|----------------------------------------------------------------------------------------------------------------------------------------------------------------------------------------------------------------------------------------------|--------------------------|---------------------------------------|-----------------|
|                          |                                                                                                                                                                                                               |                                                                                                                                                                                                                                              |                          |                                       | SHEET<br>1 of 1 |
|                          |                                                                                                                                                                                                               |                                                                                                                                                                                                                                              | PART NUMBER              | 10306A062SS                           | SCALE           |
| & www.mudgefasteners.com |                                                                                                                                                                                                               |                                                                                                                                                                                                                                              | MATERIAL                 | STAINLESS STEEL                       | 5.905           |