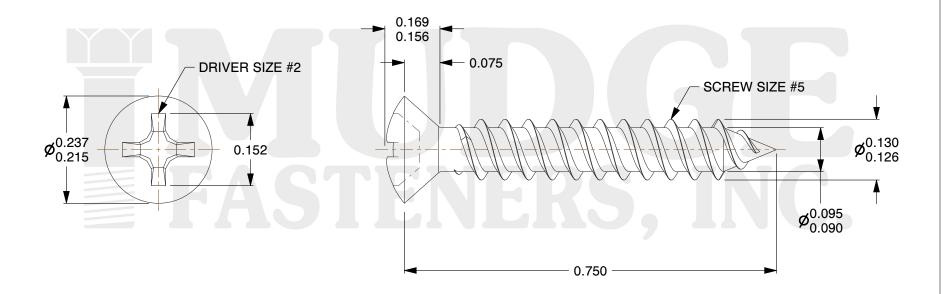

## Notes:

HEAD STYLE: OVAL HEAD
DRIVE TYPE: PHILLIPS
THREAD TYPE: TYPE A

4. SCREW TYPE: TWINFAST5. MATERIAL: CARBON STEEL

6. FINISH: NICKEL

7. STANDARD: ANSI B18.6.4

representations, warranties, or guarantees as to the appropriateness, accuracy, completeness, or suitability for any purpose of the file, information, or specification. You are solely responsible for the use of the file, information, and specifications.

| COMPONENT<br>DESCRIPTION | #5X3/4 PHILLIPS OVAL<br>TWINFAST NICKEL | UNIT   |
|--------------------------|-----------------------------------------|--------|
|                          |                                         | INCH   |
|                          |                                         | SHEET  |
|                          |                                         | 1 of 1 |
| PART NUMBER              | 10305T075NP                             | SCALE  |
| MATERIAL                 | CARBON STEEL                            | 4.945  |