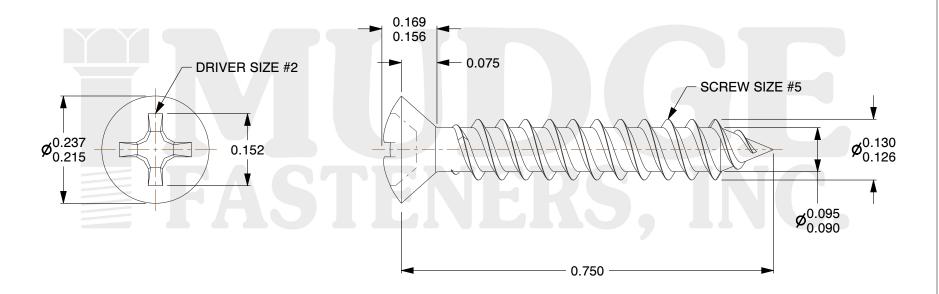

## Notes:

HEAD STYLE: OVAL HEAD
DRIVE TYPE: PHILLIPS
THREAD TYPE: TYPE A
SCREW TYPE: TWINFAST

5. FINISH: ANTIC COPPER

6. STANDARD: ANSI B18.6.4

subject to change without notice. Mudge Fasteners makes no representations, warranties, or guarantees as to the appropriateness, accuracy, completeness, or suitability for any purpose of the file, information, or specification. You are solely responsible for the use of the file, information, and specifications.

| COMPONENT<br>DESCRIPTION | #5X3/4 PHILLIPS OVAL<br>TWINFAST ANT.COPPER | UNIT   |
|--------------------------|---------------------------------------------|--------|
|                          |                                             | INCH   |
|                          |                                             | SHEET  |
|                          |                                             | 1 of 1 |
| PART NUMBER              | 10305T075BZ                                 | SCALE  |
| MATERIAL                 | BRONZE                                      | 4.945  |