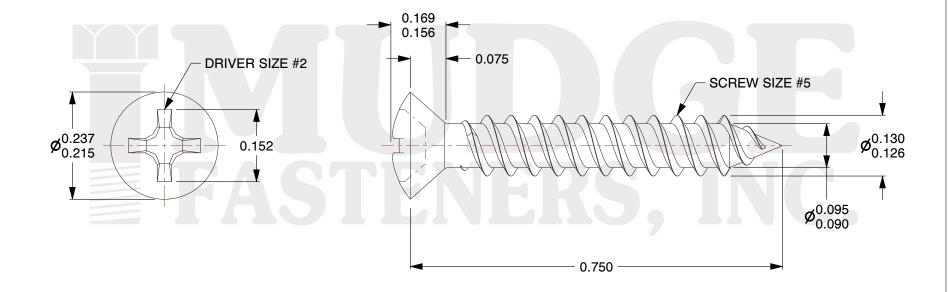

## Notes :

- 1. HEAD STYLE: OVAL HEAD
- 2. DRIVE TYPE: PHILLIPS
- 3. THREAD TYPE: TYPE A
- 4. SCREW TYPE: TWINFAST
- 5. MATERIAL: CARBON STEEL
- 6. FINISH: ANTIC BRASS
- 7. STANDARD: ANSI B18.6.4

| FASTENERS, INC.          | <b>5, INC.</b> appropriateness, accuracy, completeness, or suitability for any purpose of the file, information, or specification. You are solely responsible for the use of the file, information, and | This drawing is the property of<br>Mudge Fasteners. It contains<br>confidential proprietary<br>information that is Mudge<br>Fasteners property. Do not<br>disclose to or duplicate for<br>others except as authorized by<br>Mudge Fasteners. | COMPONENT<br>DESCRIPTION | #5X3/4 PHILLIPS OVAL<br>TWINFAST ANT. BRASS | UNIT<br>INCH<br>SHEET |
|--------------------------|---------------------------------------------------------------------------------------------------------------------------------------------------------------------------------------------------------|----------------------------------------------------------------------------------------------------------------------------------------------------------------------------------------------------------------------------------------------|--------------------------|---------------------------------------------|-----------------------|
|                          |                                                                                                                                                                                                         |                                                                                                                                                                                                                                              |                          |                                             | 1 of 1                |
|                          |                                                                                                                                                                                                         |                                                                                                                                                                                                                                              | PART NUMBER              | 10305T075AB                                 | SCALE                 |
| & www.mudgefasteners.com |                                                                                                                                                                                                         |                                                                                                                                                                                                                                              | MATERIAL                 | CARBON STEEL                                | 4.945                 |