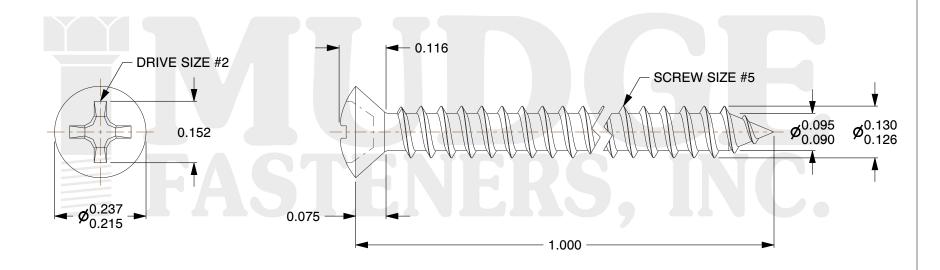

## Notes:

HEAD STYLE: OVAL HEAD
DRIVE TYPE: PHILLIPS

3. THREAD TYPE: TYPE A

4. SCREW TYPE: SHEET METAL SCREW

5. MATERIAL: STAINLESS STEEL 6. STANDARD: ANSI B18.6.4

@ www.mudgefasteners.com

This file and any associated information and specifications are provided for reference and evaluation purposes only and are subject to change without notice. Mudge Fasteners makes no representations, warranties, or guarantees as to the appropriateness, accuracy, completeness, or suitability for any purpose of the file, information, or specification. You are solely responsible for the use of the file, information, and specifications.

| COMPONENT<br>DESCRIPTION | #5X1 PHILLIPS OVAL<br>SMS STAINLESS | UNIT   |
|--------------------------|-------------------------------------|--------|
|                          |                                     | INCH   |
|                          |                                     | SHEET  |
|                          |                                     | 1 of 1 |
| PART NUMBER              | 10305A100SS                         | SCALE  |
| MATERIAL                 | STAINLESS STEEL                     | 4.214  |