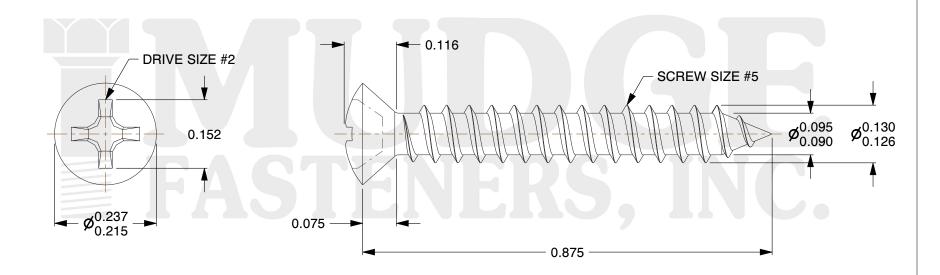

## Notes:

HEAD STYLE: OVAL HEAD
DRIVE TYPE: PHILLIPS

3. THREAD TYPE: TYPE A

4. SCREW TYPE: SHEET METAL SCREW

5. MATERIAL: STAINLESS STEEL 6. STANDARD: ANSI B18.6.4

@ www.mudgefasteners.com

This file and any associated information and specifications are provided for reference and evaluation purposes only and are subject to change without notice. Mudge Fasteners makes no representations, warranties, or guarantees as to the appropriateness, accuracy, completeness, or suitability for any purpose of the file, information, or specification. You are solely responsible for the use of the file, information, and specifications.

|                          |                                       | UNIT   |
|--------------------------|---------------------------------------|--------|
| COMPONENT<br>DESCRIPTION | #5X7/8 PHILLIPS OVAL<br>SMS STAINLESS | INCH   |
|                          |                                       | SHEET  |
|                          |                                       | 1 of 1 |
| PART NUMBER              | 10305A087SS                           | SCALE  |
| MATERIAL                 | STAINLESS STEEL                       | 4.693  |