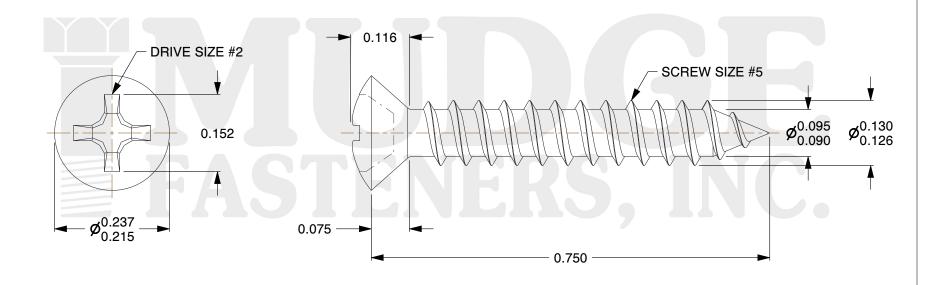

## Notes:

HEAD STYLE: OVAL HEAD
DRIVE TYPE: PHILLIPS

3. THREAD TYPE: TYPE A

4. SCREW TYPE: SHEET METAL SCREW

5. MATERIAL: STAINLESS STEEL 6. STANDARD: ANSI B18.6.4

@ www.mudgefasteners.com

This file and any associated information and specifications are provided for reference and evaluation purposes only and are subject to change without notice. Mudge Fasteners makes no representations, warranties, or guarantees as to the appropriateness, accuracy, completeness, or suitability for any purpose of the file, information, or specification. You are solely responsible for the use of the file, information, and specifications.

| COMPONENT<br>DESCRIPTION | #5X3/4 PHILLIPS OVAL<br>SMS STAINLESS | UNIT   |
|--------------------------|---------------------------------------|--------|
|                          |                                       | INCH   |
|                          |                                       | SHEET  |
|                          |                                       | 1 of 1 |
| PART NUMBER              | 10305A075SS                           | SCALE  |
| MATERIAL                 | STAINLESS STEEL                       | 5.294  |