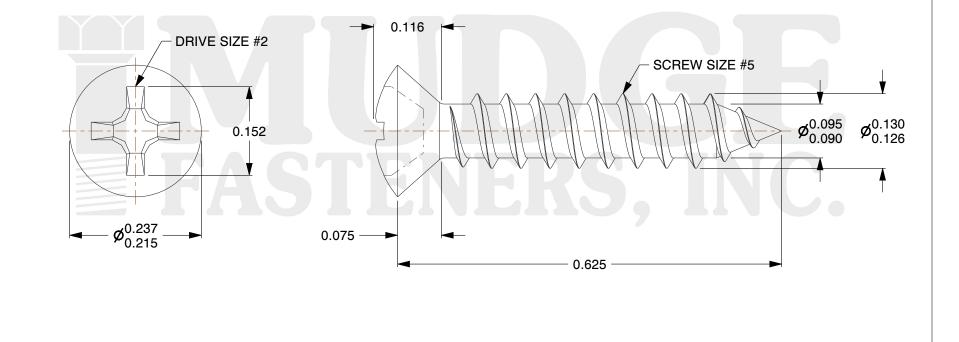

## Notes :

- 1. HEAD STYLE: OVAL HEAD
- 2. DRIVE TYPE: PHILLIPS
- 3. THREAD TYPE: TYPE A
- 4. SCREW TYPE: SHEET METAL SCREW
- 5. MATERIAL: STAINLESS STEEL
- 6. STANDARD: ANSI B18.6.4

| FASTENERS, INC.          | This file and any associated information and specifications are<br>provided for reference and evaluation purposes only and are<br>subject to change without notice. Mudge Fasteners makes no<br>representations, warranties, or guarantees as to the<br>appropriateness, accuracy, completeness, or suitability for any<br>purpose of the file, information, or specification. You are | only and are<br>uers makes no<br>as to theMudge Fasteners. It contains<br>confidential proprietary<br>information that is Mudge<br>Fasteners property. Do not<br>disclose to or duplicate for | COMPONENT<br>DESCRIPTION | #5X5/8 PHILLIPS OVAL<br>SMS STAINLESS | UNIT<br>INCH<br>SHEET<br>1 of 1 |
|--------------------------|----------------------------------------------------------------------------------------------------------------------------------------------------------------------------------------------------------------------------------------------------------------------------------------------------------------------------------------------------------------------------------------|-----------------------------------------------------------------------------------------------------------------------------------------------------------------------------------------------|--------------------------|---------------------------------------|---------------------------------|
|                          | solely responsible for the use of the file, information, and                                                                                                                                                                                                                                                                                                                           |                                                                                                                                                                                               | PART NUMBER              | 10305A062SS                           | SCALE                           |
| & www.mudgefasteners.com |                                                                                                                                                                                                                                                                                                                                                                                        |                                                                                                                                                                                               | MATERIAL                 | STAINLESS STEEL                       | 6.071                           |